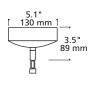

## OR

150 Watt Electronic Surface Transformer

Shown approximately 25% actual size.