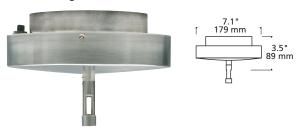

### **PACK INCLUDES:**

150 Watt Magnetic Surface Transformer

Shown approximately 25% actual size.

#### INSTALLATION

Surface Transformer mounts to a standard 4" square junction box with round plaster ring (provided by electrician).