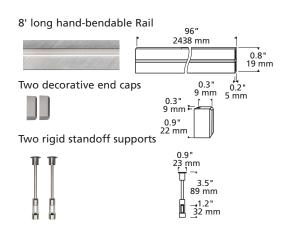

#### DESCRIPTION

Packs are the easiest way to order Rail. Each pack comes with all the power and hardware you need for most basic installations. Rail drops 3.5" from ceiling. Add up to three 50 Watt elements or up to four 35 Watt elements. Specify magnetic or electronic transformer.