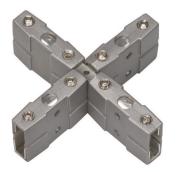

#### " X " Connector

## DESCRIPTION

The "X" connector joins four pieces of Rail. The connector must be supported with four rigid or adjustable standoffs (sold separately), each placed within 1' of the connector. These connectors are conductive, so you may power the system from any of the runs.