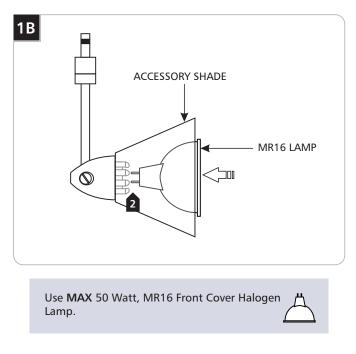

Push the accessory shade all the way onto the spring tabs.

**NOTE:** Use only your fingers and a soft cloth to replace the lamp.

2 Line up the lamp pins with the socket holes. Insert the MR16 lamp pins all the way into the socket holes.