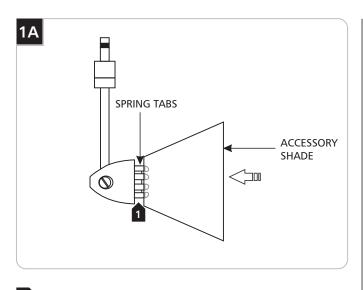

Push the accessory shade all the way onto the spring tabs.

**NOTE:** Use only your fingers and a soft cloth to replace the lamp.

2 Line up the lamp pins with the socket holes. Insert the MR16 lamp pins all the way into the socket holes.