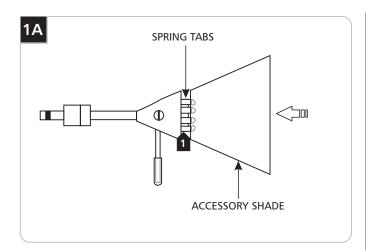

# **Installing the Lamp**

**CAUTION:** To reduce the risk of a burn or electric shock during relamping, disconnect the power to the fixture.

1 Push the accessory shade all the way onto the spring tabs.

**NOTE:** Use only your fingers and a soft cloth to replace the lamp.