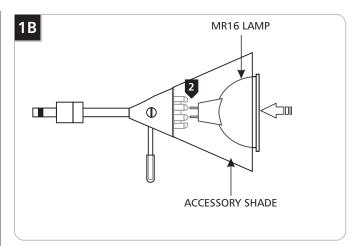

Use MAX 50 Watt, MR16 Front Cover Halogen Lamp.

Line up the lamp pins with the socket holes. Insert the MR16 lamp pins all the way into the socket holes.