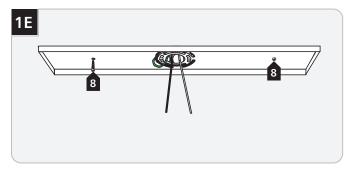

## **3-Port Linear Canopy**

mounting holes.

mount it to the electrical box.

8 Secure the mounting plate to the anchors with the provided #8 screws.

- 9 Connect the black wire to the hot power line wire and the white wire to the neutral power line wire with wire nuts.
- **10** Ground the mounting plate in accordance with local electrical codes.
- **11** Place all wires properly inside the canopy.