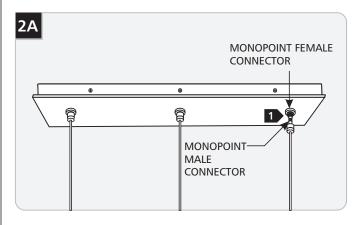

## Connect the Fixtures to the 3-Port **MonoPoint Canopy**

- Screw the fixture MonoPoint male connectors into the canopy female connectors.