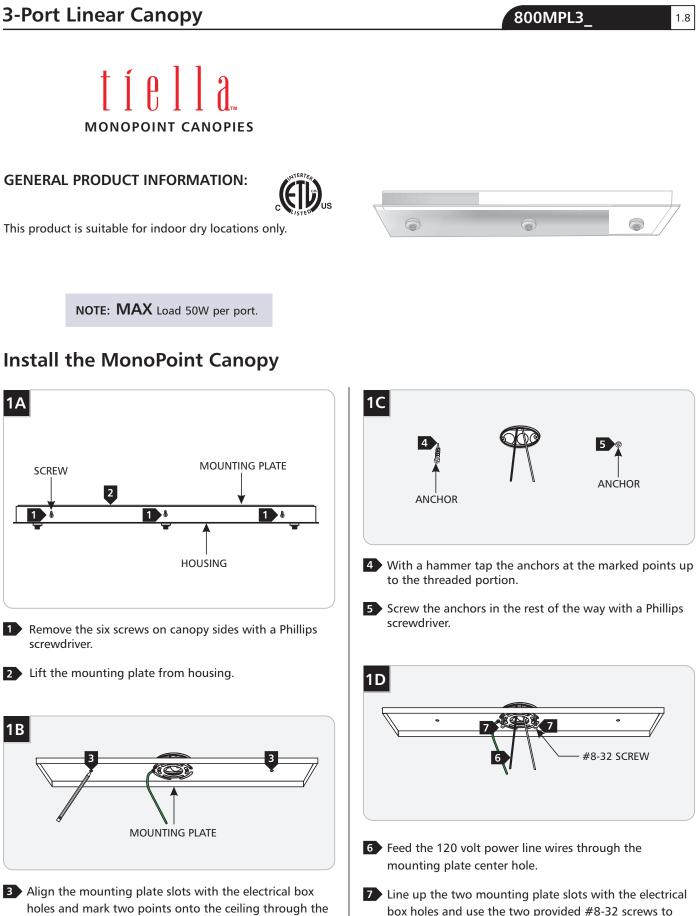

## **3-Port Linear Canopy**

mounting holes.

mount it to the electrical box.

8 Secure the mounting plate to the anchors with the provided #8 screws.

- 9 Connect the black wire to the hot power line wire and the white wire to the neutral power line wire with wire nuts.
- **10** Ground the mounting plate in accordance with local electrical codes.
- **11** Place all wires properly inside the canopy.