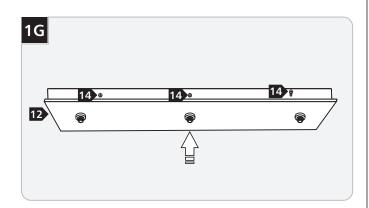

- 12 Slide the housing onto the mounting plate.
- 13 Line up the housing holes with the mounting plate.
- 14 Replace and tighten the six screws to secure the canopy.