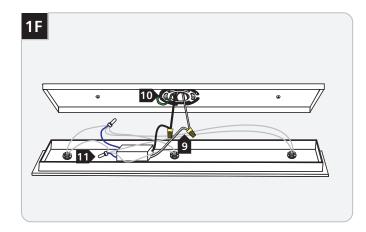

## **3-Port Linear Canopy**

mounting holes.

mount it to the electrical box.

8 Secure the mounting plate to the anchors with the provided #8 screws.

- 9 Connect the black wire to the hot power line wire and the white wire to the neutral power line wire with wire nuts.
- **10** Ground the mounting plate in accordance with local electrical codes.
- **11** Place all wires properly inside the canopy.