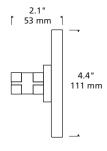

### **SPECIAL INSTALLATIONS**

Shown approximately 40% actual size.

#### WEIGHT

0.25 lb./0.11 kg. ±