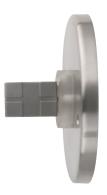

### **SPECIAL INSTALLATIONS**

Shown approximately 40% actual size.

#### **DESCRIPTION**

The direct-end power feed brings power from a remote transformer to the Rail at an end of the run and mounts to a wall perpendicular to the run. Use with a single-feed remote transformer (sold separately).

#### INSTALLATION

Mounts to a standard 4" square junction box with round plaster ring (provided by electrician).