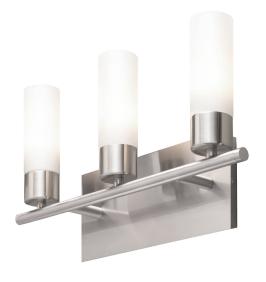

# Largo Vanity

## Vanity

Shown approximately 20% actual size.

#### **DESCRIPTION**

Three frost white cylinder shaped glass shades. Plated pressure formed base. Provides ambient and up-light.

## **FINISH**

Satin Nickel