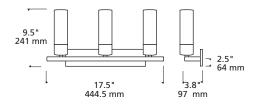

## Vanity

Shown approximately 20% actual size.

#### INSTALLATION

Mounts to a standard 4" square junction box with round plaster ring (provided by electrician).