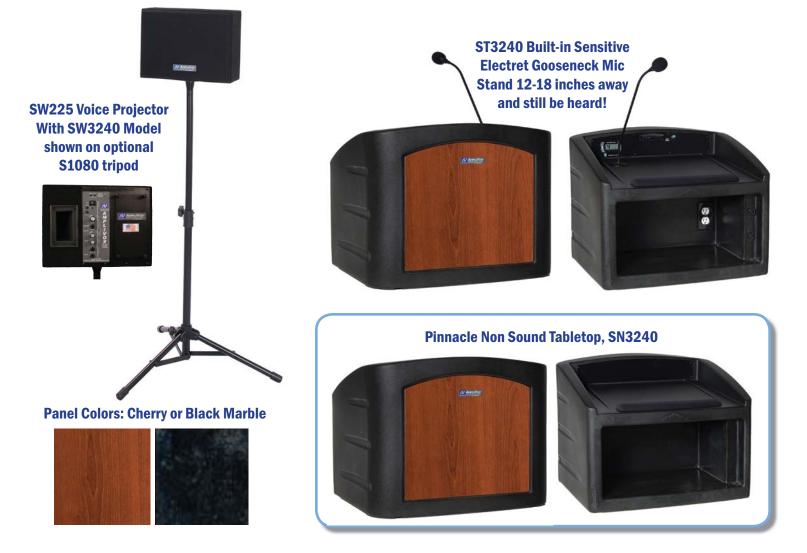

## PINNACLE TABLETOP LECTERN

#### **DURABLE, LIGHTWEIGHT AND CONVENIENT! READY TO USE**

- Lightweight, safe and quick to transport. Only 25 lbs.
- Durable polyethylene shell holds up under tough use.
- Made of recycled materials
- Rounded corners minimize damage when moving.
- Interchangeable inserts. Match any decor, with just one lectern!
- Custom inserts with your organization's logo are available.
- Use anywhere! Classroom, conference room, multi-purpose rooms, inside and out
- Convenient shelf for notes or water.
- Tabletop dimensions: 26-in. W x 20-in. H x 23-in. D 25 lbs. anti-skid feet

Pinnacle Tabletop Lectern (Model ST3240) Includes: LED light, a digital clock timer and a sensitive electret gooseneck microphone (23 in high) with 25 ft. XLR cable built in. Ready to add a sound system or plug into a house system.

|                                                                                                                                                                                                                                                                                                                                  | Model # | Shp. Wt. | MSRP     |
|----------------------------------------------------------------------------------------------------------------------------------------------------------------------------------------------------------------------------------------------------------------------------------------------------------------------------------|---------|----------|----------|
| PINNACLE NON-SOUND TABLETOP LECTERN                                                                                                                                                                                                                                                                                              | SN3240  | 34lbs    | 626.00   |
| <b>PINNACLE TABLETOP LECTERN BUILT-IN SENSITIVE ELECTRET GOOSENECK MIC</b> - Includes built in hot gooseneck mic (23 in. long), digital clock timer, LED light, 25 foot cable, and XLR audio output to connect to an external in house PA sound system.                                                                          | ST3240  | 40lbs.   | 1,044.00 |
| <b>PINNACLE TABLETOP LECTERN WIRELESS SOUND</b> - Includes built in sensitive electret gooseneck mic (23 in. long), digital clock timer, LED light, 25 foot cable, and XLR audio output to connect to our SW225 Voice Projector built-in wireless 50 watt dual modular speaker system (includes wireless lapel and headset mic). | SW3240  | 55lbs.   | 1,566.00 |

#### **Panel Colors: Cherry or Black Marble**

|                                                                                                                                                                                                                                                                                                                                    | Model # | Shp. Wt. | MSRP     |
|------------------------------------------------------------------------------------------------------------------------------------------------------------------------------------------------------------------------------------------------------------------------------------------------------------------------------------|---------|----------|----------|
| PINNACLE NON-SOUND FULL HEIGHT LECTERN                                                                                                                                                                                                                                                                                             | SN3250  | 54lbs    | 1,357.00 |
| <b>PINNACLE FULL HEIGHT LECTERN BUILT-IN SENSITIVE ELECTRET GOOSENECK MIC</b> - Includes built in hot gooseneck mic, 23 in. long, digital clock timer, LED light, 25 foot cable, and XLR audio output to connect to an external in house PA sound system.                                                                          | ST3250  | 60lbs.   | 1,671.00 |
| <b>PINNACLE FULL HEIGHT LECTERN WIRELESS SOUND</b> - Includes built in sensitive electret gooseneck mic, 23 in. long, digital clock timer, LED light, 25 foot cable, and XLR audio output to connect to our SW225 Voice Projector built-in wireless 50 watt dual modular speaker system (includes wireless lapel and headset mic). | SW3250  | 75lbs.   | 2,193.00 |