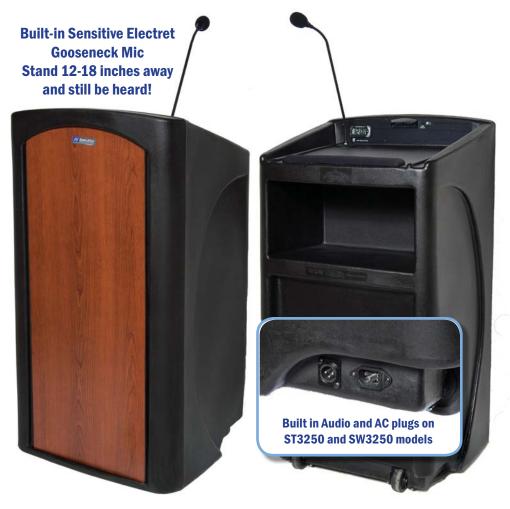

# PINNACLE TABLETOP LECTERN

### **DURABLE, LIGHTWEIGHT AND CONVENIENT! READY TO USE**

- Lightweight, safe and quick to transport. Only 48 lbs.
- Durable polyethylene shell holds up under tough use, indoors and out!
- Made of recycled materials.
- Rounded corners minimize damage when moving.
- Easy mobility. Tilt-n-roll wheels for maneuverability.
- Interchangeable inserts. Match any decor, with just one lectern!
- Available panel colors: Cherry or Black Marble.
- Custom inserts with your organization's logo are available.
- Use anywhere! Classroom, conference room, multi-purpose rooms, inside and out
- Convenient shelf for notes or water.
- 26-in. W. x 46 3/4-in. H. x 25 1/2-in. D. 48 lbs

Pinnacle Lectern (Model ST3250) Includes: LED light, a digital clock timer and a sensitive electret gooseneck microphone with 25 ft. XLR cable built in. Ready to add a sound system or plug into a house system.

#### **Panel Colors: Cherry or Black Marble**

|                                                                                                                                                                                                                                                                                                                                    | Model # | Shp. Wt. | MSRP     |
|------------------------------------------------------------------------------------------------------------------------------------------------------------------------------------------------------------------------------------------------------------------------------------------------------------------------------------|---------|----------|----------|
| PINNACLE NON-SOUND FULL HEIGHT LECTERN                                                                                                                                                                                                                                                                                             | SN3250  | 54lbs    | 1,357.00 |
| <b>PINNACLE FULL HEIGHT LECTERN BUILT-IN SENSITIVE ELECTRET GOOSENECK MIC</b> - Includes built in hot gooseneck mic, 23 in. long, digital clock timer, LED light, 25 foot cable, and XLR audio output to connect to an external in house PA sound system.                                                                          | ST3250  | 60lbs.   | 1,671.00 |
| <b>PINNACLE FULL HEIGHT LECTERN WIRELESS SOUND</b> - Includes built in sensitive electret gooseneck mic, 23 in. long, digital clock timer, LED light, 25 foot cable, and XLR audio output to connect to our SW225 Voice Projector built-in wireless 50 watt dual modular speaker system (includes wireless lapel and headset mic). | SW3250  | 75lbs.   | 2,193.00 |