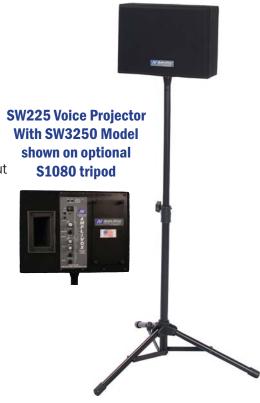

|                                                                                                                                                                                                                                                                                                                                  | Model # | Shp. Wt. | MSRP     |
|----------------------------------------------------------------------------------------------------------------------------------------------------------------------------------------------------------------------------------------------------------------------------------------------------------------------------------|---------|----------|----------|
| PINNACLE NON-SOUND TABLETOP LECTERN                                                                                                                                                                                                                                                                                              | SN3240  | 34lbs    | 626.00   |
| <b>PINNACLE TABLETOP LECTERN BUILT-IN SENSITIVE ELECTRET GOOSENECK MIC</b> - Includes built in hot gooseneck mic (23 in. long), digital clock timer, LED light, 25 foot cable, and XLR audio output to connect to an external in house PA sound system.                                                                          | ST3240  | 40lbs.   | 1,044.00 |
| <b>PINNACLE TABLETOP LECTERN WIRELESS SOUND</b> - Includes built in sensitive electret gooseneck mic (23 in. long), digital clock timer, LED light, 25 foot cable, and XLR audio output to connect to our SW225 Voice Projector built-in wireless 50 watt dual modular speaker system (includes wireless lapel and headset mic). | SW3240  | 55lbs.   | 1,566.00 |

#### **Panel Colors: Cherry or Black Marble**

|                                                                                                                                                                                                                                                                                                                                    | Model # | Shp. Wt. | MSRP     |
|------------------------------------------------------------------------------------------------------------------------------------------------------------------------------------------------------------------------------------------------------------------------------------------------------------------------------------|---------|----------|----------|
| PINNACLE NON-SOUND FULL HEIGHT LECTERN                                                                                                                                                                                                                                                                                             | SN3250  | 54lbs    | 1,357.00 |
| <b>PINNACLE FULL HEIGHT LECTERN BUILT-IN SENSITIVE ELECTRET GOOSENECK MIC</b> - Includes built in hot gooseneck mic, 23 in. long, digital clock timer, LED light, 25 foot cable, and XLR audio output to connect to an external in house PA sound system.                                                                          | ST3250  | 60lbs.   | 1,671.00 |
| <b>PINNACLE FULL HEIGHT LECTERN WIRELESS SOUND</b> - Includes built in sensitive electret gooseneck mic, 23 in. long, digital clock timer, LED light, 25 foot cable, and XLR audio output to connect to our SW225 Voice Projector built-in wireless 50 watt dual modular speaker system (includes wireless lapel and headset mic). | SW3250  | 75lbs.   | 2,193.00 |