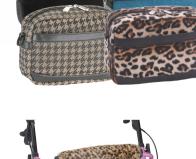

· Versatile to fit on rolling walkers and folding walkers. Generous and roomy with convenient front pockets and an inner zippered pocket.

- Dimensions: 9.5"L x 17.5"W x 2.5"D
- Item # 4003BK (Black)

Inner Liner: 100% Polyester, Outer Material: 100% Polyurethane

• Item # 4003EA (Edgy Aqua)

Inner Liner: 100% Polyester, Outer Material: 100% Polyester

Item # 4003HT (Houndstooth)

Inner Liner: 100% Polyester, Outer Material: 100% PVC

• Item # 4003LD (Leopard)

Inner Liner: 100% Polyester, Outer Material: 100% Polyester