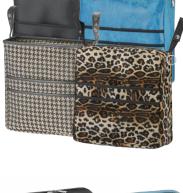

## **UNIVERSAL MOBILITY BAGS**

- This bag goes global! Fits on any bar, backrest or handles. So many options, so many places to go. Large main compartment, multiple outer pockets and inner zippered pocket.
- Dimensions: 12"L x 12.5"W x 4.5"D
- Item # 4004BK (Black)

Inner Liner: 100% Woven Polypropylene, Outer Material: 100% PU

• Item # 4004EA (Edgy Aqua)

Inner Liner: 100% Woven Polypropylene, Outer Material: 100% Polyester

• Item # 4004HT (Houndstooth)

Inner Liner: 100% Woven Polypropylene, Outer Material: 100% PVC

• Item # 4004LD (Leopard)

Inner Liner: 100% Woven Polypropylene, Outer Material: 100% Polyester