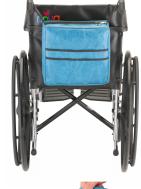

## **UNIVERSAL MOBILITY BAGS**

- This bag goes global! Fits on any bar, backrest or handles. So many options, so many places to go. Large main compartment, multiple outer pockets and inner zippered pocket.
- Dimensions: 12"L x 12.5"W x 4.5"D
- Item # 4004BK (Black)

Inner Liner: 100% Woven Polypropylene, Outer Material: 100% PU

• Item # 4004EA (Edgy Aqua)

Inner Liner: 100% Woven Polypropylene, Outer Material: 100% Polyester

• Item # 4004HT (Houndstooth)

Inner Liner: 100% Woven Polypropylene, Outer Material: 100% PVC