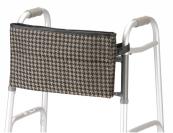

## **MOBILITY HAND BAGS**

- · So sleek and stylish. Perfect to go from walker or rail to over the shoulder. Comes with adjustable shoulder strap and has inner pockets.
- Dimensions: 6.75"L x 10"W x 1.75"D
- Item # 4005BK (Black)

Inner Liner: 100% Polyester, Outer Material: 100% PU

Item # 4005EA (Edgy Aqua)

Inner Liner: 100% Polyester, Outer Material: 100% Polyester

• Item # 4005HT (Houndstooth)

Inner Liner: 100% Polyester, Outer Material: 100% PVC

• **Item # 4005LD** (Leopard)

Inner Liner: 100% Polyester, Outer Material: 100% Polyester