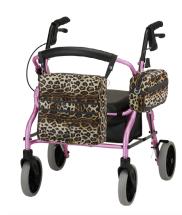

## **UNIVERSAL MOBILITY BAGS**

- This bag goes global! Fits on any bar, backrest or handles. So many options, so many places to go. Large main compartment, multiple outer pockets and inner zippered pocket.
- Dimensions: 12"L x 12.5"W x 4.5"D
- Item # 4004BK (Black)

Inner Liner: 100% Woven Polypropylene, Outer Material: 100% PU

• Item # 4004EA (Edgy Aqua)

Inner Liner: 100% Woven Polypropylene, Outer Material: 100% Polyester

• Item # 4004HT (Houndstooth)

Inner Liner: 100% Woven Polypropylene, Outer Material: 100% PVC

• Item # 4004LD (Leopard)

Inner Liner: 100% Woven Polypropylene, Outer Material: 100% Polyester