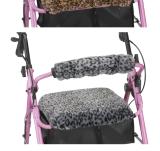

## SEAT AND BACK COVERS

- Add glam, add style, add luxurious feel. Make it all about you. Stand out from the crowd and make a statement!
- Item # 4007SC (Safari Cheetah)
- Item # 4007SL (Snow Leopard)

\*Fits all models except 4214,

4215, 4216, 4202, 4207, and 4010.

\* Has two inner pockets (as pictured) and one inner zippered pocket (not pictured).

See all of Nova's products, videos, custom mobility and bathroom safety tools, and so much more! www.NovaMedicalProducts.com