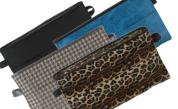

· Versatile to fit on rolling walkers and folding walkers. Generous and roomy with convenient front pockets and an inner zippered pocket.

- Dimensions: 9.5"L x 17.5"W x 2.5"D
- Item # 4003BK (Black)

Inner Liner: 100% Polyester, Outer Material: 100% Polyurethane

• Item # 4003EA (Edgy Aqua)

Inner Liner: 100% Polyester, Outer Material: 100% Polyester

Item # 4003HT (Houndstooth)

Inner Liner: 100% Polyester, Outer Material: 100% PVC

• Item # 4003LD (Leopard)

Inner Liner: 100% Polyester, Outer Material: 100% Polyester