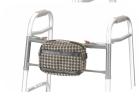

· Versatile to fit on rolling walkers and folding walkers. Generous and roomy with convenient front pockets and an inner zippered pocket.

- Dimensions: 9.5"L x 17.5"W x 2.5"D
- Item # 4003BK (Black)

Inner Liner: 100% Polyester, Outer Material: 100% Polyurethane

• Item # 4003EA (Edgy Aqua)

Inner Liner: 100% Polyester, Outer Material: 100% Polyester

Item # 4003HT (Houndstooth)

Inner Liner: 100% Polyester, Outer Material: 100% PVC

• Item # 4003LD (Leopard)

Inner Liner: 100% Polyester, Outer Material: 100% Polyester