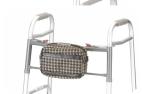

· Versatile to fit on rolling walkers and folding walkers. Generous and roomy with convenient front pockets and an inner zippered pocket.

- Dimensions: 9.5"L x 17.5"W x 2.5"D
- Item # 4003BK (Black)

Inner Liner: 100% Polyester, Outer Material: 100% Polyurethane

• Item # 4003EA (Edgy Aqua)

Inner Liner: 100% Polyester, Outer Material: 100% Polyester

Item # 4003HT (Houndstooth)

Inner Liner: 100% Polyester, Outer Material: 100% PVC

• Item # 4003LD (Leopard)

Inner Liner: 100% Polyester, Outer Material: 100% Polyester