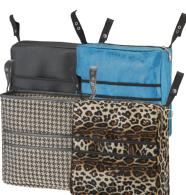

## **UNIVERSAL MOBILITY BAGS**

- This bag goes global! Fits on any bar, backrest or handles. So many options, so many places to go. Large main compartment, multiple outer pockets and inner zippered pocket.
- Dimensions: 12"L x 12.5"W x 4.5"D
- Item # 4004BK (Black)

Inner Liner: 100% Woven Polypropylene, Outer Material: 100% PU

• Item # 4004EA (Edgy Aqua)

Inner Liner: 100% Woven Polypropylene, Outer Material: 100% Polyester

• Item # 4004HT (Houndstooth)

Inner Liner: 100% Woven Polypropylene, Outer Material: 100% PVC

• Item # 4004LD (Leopard)

Inner Liner: 100% Woven Polypropylene, Outer Material: 100% Polyester