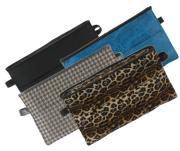

· Versatile to fit on rolling walkers and folding walkers. Generous and roomy with convenient front pockets and an inner zippered pocket.

- Dimensions: 9.5"L x 17.5"W x 2.5"D
- Item # 4003BK (Black)

Inner Liner: 100% Polyester, Outer Material: 100% Polyurethane

• Item # 4003EA (Edgy Aqua)

Inner Liner: 100% Polyester, Outer Material: 100% Polyester

Item # 4003HT (Houndstooth)

Inner Liner: 100% Polyester, Outer Material: 100% PVC

• Item # 4003LD (Leopard)

Inner Liner: 100% Polyester, Outer Material: 100% Polyester