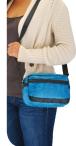

## **MOBILITY HAND BAGS**

- · So sleek and stylish. Perfect to go from walker or rail to over the shoulder. Comes with adjustable shoulder strap and has inner pockets.
- Dimensions: 6.75"L x 10"W x 1.75"D
- Item # 4005BK (Black)

Inner Liner: 100% Polyester, Outer Material: 100% PU

Item # 4005EA (Edgy Aqua)

Inner Liner: 100% Polyester, Outer Material: 100% Polyester

• Item # 4005HT (Houndstooth)

Inner Liner: 100% Polyester, Outer Material: 100% PVC