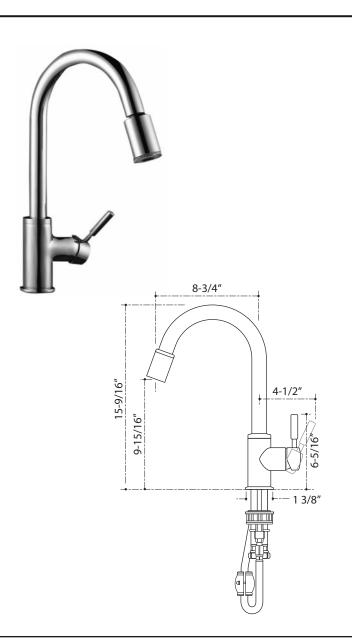

# **AF640**

### **Premium Pull-Out Kitchen Sink Faucet**



Model: AF640-SN

#### **Dimensions**

- Height: 15-9/16"
- Spout Reach: 8-3/4" center to center

#### Color/Finish

• Satin Nickel: AF640-SN

#### **Features**

- High quality solid brass construction
- Durable ceramic disc cartridge
- Triple Satin Nickel plating
- One-handle lever design for ease of use
- Engineered for long service
- · Single opening
- Pull-down spout sprayer
- · Limited lifetime warranty
- 2.2 gallons per minute maximum flow rate

## **Codes/Standards Applicable**

- S ASME A112.18.1-2005/CSA B125.1-05
- Meets requirements for AB1953 January 1, 2010

### **Product Specification**

The contemporary pull-out kitchen sink faucet shall be of metal construction. This product shall have a maximum flow rate of 2.2 gallons per minute. This product shall have a one-piece, self