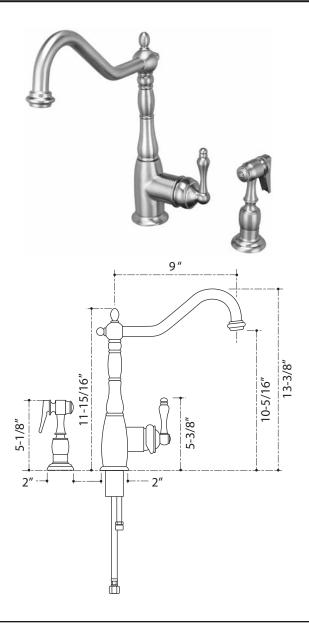

# AF430

# **Premium Pull-Out Kitchen Sink Faucet**

### Models: AF430-AB AF430-SN

#### Dimensions

- Height: 11-5/16"
- Spout Reach: 9" center to center

#### **Color/Finishes**

- Antique Bronze: AF430-AB
- Satin Nickel: AF430-SN

#### **Features**

- High quality solid brass construction
- Durable ceramic disc cartridge
- Two finishes:
  - Triple satin nickel plating
  - Antique Bronze rich old world finish
- One-handle lever design for ease of use
- Engineered for long service
- Double opening (faucet & sprayer)
- Pull-out sprayer
- Limited lifetime warranty
- 2.2 gallons per minute maximum flow rate

## **Codes/Standards Applicable**

- ASME A112.18.1-2005/CSA B125.1-05
- Meets requirements for AB1953 January 1, 2010
- NSF/ANSI 61

#### **Product Specification**

The contemporary p