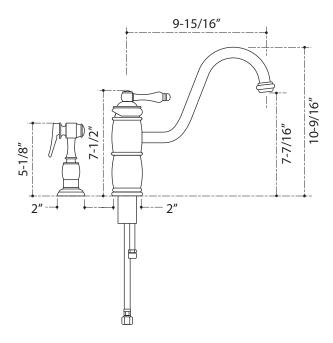

# **AF420**

### **Premium Pull-Out Kitchen Sink Faucet**





Model: AF420-AB **AF420-SN** 

#### **Dimensions**

• Height: 7-1/2"

• Spout Reach: 9-15/16" center to center

#### Color/Finishes

Antique Bronze: AF420-AB

• Satin Nickel: AF420-SN

#### **Features**

- High quality solid brass construction
- Durable ceramic disc cartridge
- Two finishes:
  - Triple satin nickel plating
  - Antique Bronze rich old world finish
- One-handle lever design for ease of use
- Engineered for long service
- Double opening (faucet & sprayer)
- · Pull-out sprayer
- Limited lifetime warranty
- 2.2 gallons per minute maximum flow rate

## **Codes/Standards Applicable**



• S ASME A112.18.1-2005/CSA B125.1-05

- Meets requirements for AB1953 January 1, 2010
- NSF/ANSI 61

#### **Product Specification**

The contemporary pull-out kitchen sink faucet shall be of me