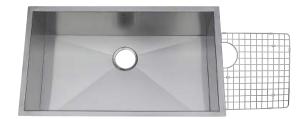

s steel simply can't be matched. The high-luster satin finish is durable, stylish and practical ... portraying the latest trends in traditional kitchen and pantry design. The sinks in the Chef Pro Collection offer a remarkable 16 gauge thickness and 304 commercial grade stainless steel. The superior craftsmanship provides long-lasting beauty, while providing resistance to both stains and corrosion. All undersurfaces of these sinks are covered with Artisan's proprietary V-Therm Shield<sup>TM</sup>, a dense coating that provides unsurpassed sound deadening and thermal retention qualities. The nine styles making up the Chef Pro Collection offer a wide selection, delivering designer styling, popular sizing, and best of all... affordability.









CPAZ3621-D10/10 Grid not available































**G** Available with Optional Grid