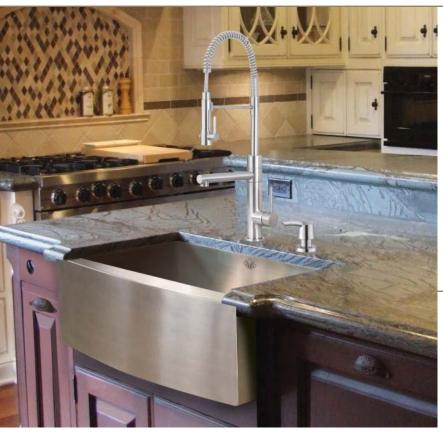

## The Chef Pro<sup>TM</sup> Sink Collection

The Chef Pro Collection of premium stainless steel sinks is designed for professional and other demanding culinary spaces where depth and higher bowl volume are important. The traditional apron design shown to the right offers 10 inch bowl depth with an elegantly tapered, arched front panel. It is available in a single or double bowl 36 inch width style or a single bowl 30 inch width style. The Chef Pro Collection includes several others in sizes and configurations in conventional undermount style.