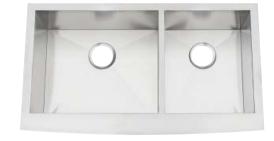

## The Chef Pro<sup>TM</sup> Sink Collection

The Chef Pro Collection of premium stainless steel sinks is designed for professional and other demanding culinary spaces where depth and higher bowl volume are important. The traditional apron design shown to the right offers 10 inch bowl depth with an elegantly tapered, arched front panel. It is available in a single or double bowl 36 inch width style or a single bowl 30 inch width style. The Chef Pro Collection includes several others in sizes and configurations in conventional undermount style.