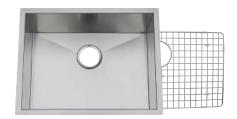

## The Chef Pro<sup>TM</sup> Sink Collection

The Chef Pro Collection of premium stainless steel sinks is designed for professional and other demanding culinary spaces where depth and higher bowl volume are important. The traditional apron design shown to the right offers 10 inch bowl depth with an elegantly tapered, arched front panel. It is available in a single or double bowl 36 inch width style or a single bowl 30 inch width style. The Chef Pro Collection includes several others in sizes and configurations in conventional undermount style.

With Artisan Sinks, the finish of its premium stainless steel simply can't be matched. The high-luster satin finish is durable, stylish and practical ... portraying the latest trends in traditional kitchen and pantry design. The sinks in the Chef Pro Collection offer a remarkable 16 gauge thickness and 304 commercial grade stainless steel. The superior craftsmanship provides long-lasting beauty, while providing resistance to both stains and corrosion. All undersurfaces of these sinks are covered with Artisan's proprietary V-Therm Shield<sup>TM</sup>, a dense coating that provides unsurpassed sound deadening and thermal retention qualities. The nine styles making up the Chef Pro Collection offer a wide selection, delivering designer styling, popular sizing, and best of all... affordability.