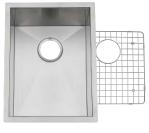

With Artisan Sinks, the finish of its premium stainless steel simply can't be matched. The high-luster satin finish is durable, stylish and practical ... portraying the latest trends in traditional kitchen and pantry design. The sinks in the Chef Pro Collection offer a remarkable 16 gauge thickness and 304 commercial grade stainless steel. The superior craftsmanship provides long-lasting beauty, while providing resistance to both stains and corrosion. All undersurfaces of these sinks are covered with Artisan's proprietary V-Therm Shield<sup>TM</sup>, a dense coating that provides unsurpassed sound deadening and thermal retention qualities. The nine styles making up the Chef Pro Collection offer a wide selection, delivering designer styling, popular sizing, and best of all... affordability.

CPAZ3621-D10/10 Grid not available

**G** Available with Optional Grid