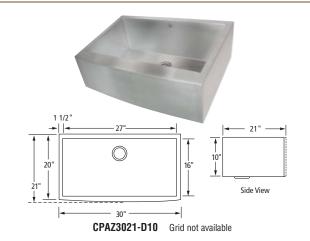

## The Chef Pro<sup>TM</sup> Sink Collection

The Chef Pro Collection of premium stainless steel sinks is designed for professional and other demanding culinary spaces where depth and higher bowl volume are important. The traditional apron design shown to the right offers 10 inch bowl depth with an elegantly tapered, arched front panel. It is available in a single or double bowl 36 inch width style or a single bowl 30 inch width style. The Chef Pro Collection includes several others in sizes and configurations in conventional undermount style.

CPAZ3621-D10/10 Grid not available

**G** Available with Optional Grid