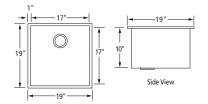

## The Chef Pro<sup>TM</sup> Sink Collection

The Chef Pro Collection of premium stainless steel sinks is designed for professional and other demanding culinary spaces where depth and higher bowl volume are important. The traditional apron design shown to the right offers 10 inch bowl depth with an elegantly tapered, arched front panel. It is available in a single or double bowl 36 inch width style or a single bowl 30 inch width style. The Chef Pro Collection includes several others in sizes and configurations in conventional undermount style.