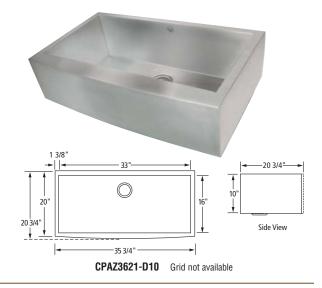

## The Chef Pro<sup>TM</sup> Sink Collection

The Chef Pro Collection of premium stainless steel sinks is designed for professional and other demanding culinary spaces where depth and higher bowl volume are important. The traditional apron design shown to the right offers 10 inch bowl depth with an elegantly tapered, arched front panel. It is available in a single or double bowl 36 inch width style or a single bowl 30 inch width style. The Chef Pro Collection includes several others in sizes and configurations in conventional undermount style.

CPAZ3621-D10/10 Grid not available

**G** Available with Optional Grid