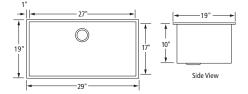

## The Chef Pro<sup>TM</sup> Sink Collection

The Chef Pro Collection of premium stainless steel sinks is designed for professional and other demanding culinary spaces where depth and higher bowl volume are important. The traditional apron design shown to the right offers 10 inch bowl depth with an elegantly tapered, arched front panel. It is available in a single or double bowl 36 inch width style or a single bowl 30 inch width style. The Chef Pro Collection includes several others in sizes and configurations in conventional undermount style.

With Artisan Sinks, the finish of its premium stainless steel simply can't be matched. The high-luster satin finish is durable, stylish and practical ... portraying the latest trends in traditional kitchen and pantry design. The sinks in the Chef Pro Collection offer a remarkable 16 gauge thickness and 304 commercial grade stainless steel. The superior craftsmanship provides long-lasting beauty, while providing resistance to both stains and corrosion. All undersurfaces of these sinks are covered with Artisan's proprietary V-Therm Shield<sup>TM</sup>, a dense coating that provides unsurpassed sound deadening and thermal retention qualities. The nine styles making up the Chef Pro Collection offer a wide selection, delivering designer styling, popular sizing, and best of all... affordability.