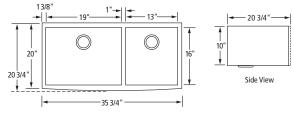

## The Chef Pro<sup>TM</sup> Sink Collection

The Chef Pro Collection of premium stainless steel sinks is designed for professional and other demanding culinary spaces where depth and higher bowl volume are important. The traditional apron design shown to the right offers 10 inch bowl depth with an elegantly tapered, arched front panel. It is available in a single or double bowl 36 inch width style or a single bowl 30 inch width style. The Chef Pro Collection includes several others in sizes and configurations in conventional undermount style.

CPAZ3621-D10/10 Grid not available

**G** Available with Optional Grid