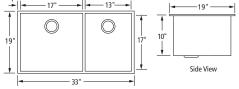

ess steel simply can't be matched. The high-luster satin finish is durable, stylish and practical ... portraying the latest trends in traditional kitchen and pantry design. The sinks in the Chef Pro Collection offer a remarkable 16 gauge thickness and 304 commercial grade stainless steel. The superior craftsmanship provides long-lasting beauty, while providing resistance to both stains and corrosion. All undersurfaces of these sinks are covered with Artisan's proprietary V-Therm Shield<sup>TM</sup>, a dense coating that provides unsurpassed sound deadening and thermal retention qualities. The nine styles making up the Chef Pro Collection offer a wide selection, delivering designer styling, popular sizing, and best of all... affordability.









CPAZ3621-D10/10 Grid not available































**G** Available with Optional Grid