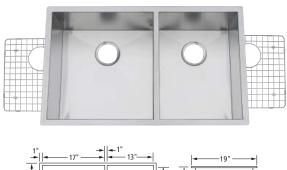

nless steel simply can't be matched. The high-luster satin finish is durable, stylish and practical ... portraying the latest trends in traditional kitchen and pantry design. The sinks in the Chef Pro Collection offer a remarkable 16 gauge thickness and 304 commercial grade stainless steel. The superior craftsmanship provides long-lasting beauty, while providing resistance to both stains and corrosion. All undersurfaces of these sinks are covered with Artisan's proprietary V-Therm Shield<sup>TM</sup>, a dense coating that provides unsurpassed sound deadening and thermal retention qualities. The nine styles making up the Chef Pro Collection offer a wide selection, delivering designer styling, popular sizing, and best of all... affordability.









CPAZ3621-D10/10 Grid not available































**G** Available with Optional Grid