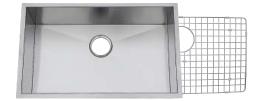

## The Chef Pro<sup>TM</sup> Sink Collection

The Chef Pro Collection of premium stainless steel sinks is designed for professional and other demanding culinary spaces where depth and higher bowl volume are important. The traditional apron design shown to the right offers 10 inch bowl depth with an elegantly tapered, arched front panel. It is available in a single or double bowl 36 inch width style or a single bowl 30 inch width style. The Chef Pro Collection includes several others in sizes and configurations in conventional undermount style.

With Artisan Sinks, the finish of its premium stainless steel simply can't be matched. The high-luster satin finish is durable, stylish and practical ... portraying the latest trends in traditional kitchen and pantry design. The sinks in the Chef Pro Collection offer a remarkable 16 gauge thickness and 304 commercial grade stainless steel. The superior craftsmanship provides long-lasting beauty, while providing resistance to both stains and corrosion. All undersurfaces of these sinks are covered with Artisan's proprietary V-Therm Shield<sup>TM</sup>, a dense coating that provides unsurpassed sound deadening and thermal retention qualities. The nine styles making up the Chef Pro Collection offer a wide selection, delivering designer styling, popular sizing, and best of all... affordability.