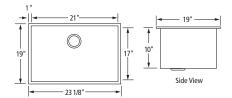

## The Chef Pro<sup>TM</sup> Sink Collection

The Chef Pro Collection of premium stainless steel sinks is designed for professional and other demanding culinary spaces where depth and higher bowl volume are important. The traditional apron design shown to the right offers 10 inch bowl depth with an elegantly tapered, arched front panel. It is available in a single or double bowl 36 inch width style or a single bowl 30 inch width style. The Chef Pro Collection includes several others in sizes and configurations in conventional undermount style.