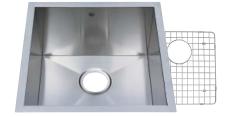

With Artisan Sinks, the finish of its premium stainless steel simply can't be matched. The high-luster satin finish is durable, stylish and practical ... portraying the latest trends in traditional kitchen and pantry design. The sinks in the Chef Pro Collection offer a remarkable 16 gauge thickness and 304 commercial grade stainless steel. The superior craftsmanship provides long-lasting beauty, while providing resistance to both stains and corrosion. All undersurfaces of these sinks are covered with Artisan's proprietary V-Therm Shield<sup>TM</sup>, a dense coating that provides unsurpassed sound deadening and thermal retention qualities. The nine styles making up the Chef Pro Collection offer a wide selection, delivering designer styling, popular sizing, and best of all... affordability.

CPAZ3621-D10/10 Grid not available

**G** Available with Optional Grid