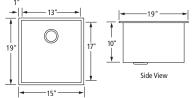

't be matched. The high-luster satin finish is durable, stylish and practical ... portraying the latest trends in traditional kitchen and pantry design. The sinks in the Chef Pro Collection offer a remarkable 16 gauge thickness and 304 commercial grade stainless steel. The superior craftsmanship provides long-lasting beauty, while providing resistance to both stains and corrosion. All undersurfaces of these sinks are covered with Artisan's proprietary V-Therm Shield<sup>TM</sup>, a dense coating that provides unsurpassed sound deadening and thermal retention qualities. The nine styles making up the Chef Pro Collection offer a wide selection, delivering designer styling, popular sizing, and best of all... affordability.









CPAZ3621-D10/10 Grid not available































**G** Available with Optional Grid