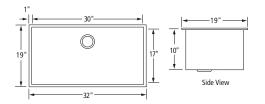

## The Chef Pro<sup>TM</sup> Sink Collection

The Chef Pro Collection of premium stainless steel sinks is designed for professional and other demanding culinary spaces where depth and higher bowl volume are important. The traditional apron design shown to the right offers 10 inch bowl depth with an elegantly tapered, arched front panel. It is available in a single or double bowl 36 inch width style or a single bowl 30 inch width style. The Chef Pro Collection includes several others in sizes and configurations in conventional undermount style.

With Artisan Sinks, the finish of its premium stainless steel simply can't be matched. The high-luster satin finish is durable, stylish and practical ... portraying the latest trends in traditional kitchen and pantry design. The sinks in the Chef Pro Collection offer a remarkable 16 gauge thickness and 304 commercial grade stainless steel. The superior craftsmanship provides long-lasting beauty, while providing resistance to both stains and corrosion. All undersurfaces of these sinks are covered with Artisan's proprietary V-Therm Shield<sup>TM</sup>, a dense coating that provides unsurpassed sound deadening and thermal retention qualities. The nine styles making up the Chef Pro Collection offer a wide selection, delivering designer styling, popular sizing, and best of all... affordability.