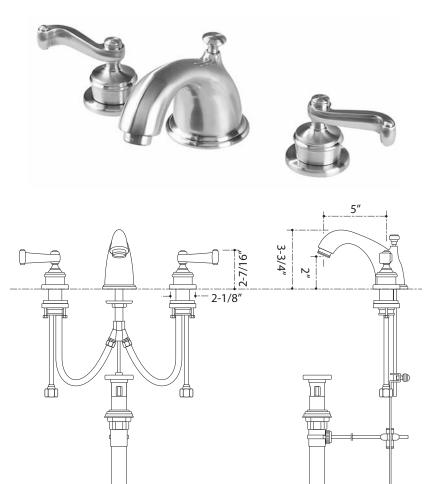

### **Dimensions**

- Height: 3-3/4"
- Spout Reach: 5" center to center
- 6-12 faucet spread