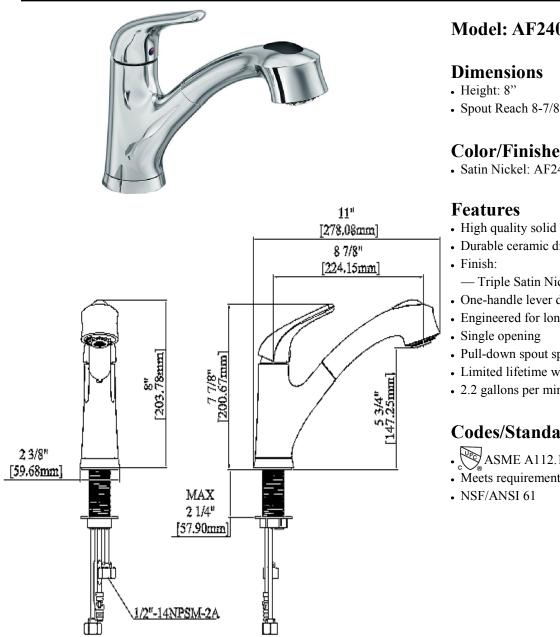

# **AF240 Premium Pull-Out Kitchen Sink Faucet**

## Model: AF240-SN

• Spout Reach 8-7/8" center to center

### **Color/Finishes**

- Satin Nickel: AF240-SN
- High quality solid brass construction
- Durable ceramic disc cartridge
- Triple Satin Nickel plating
- One-handle lever design for ease of use
- Engineered for long service
- · Pull-down spout sprayer
- Limited lifetime warranty
- 2.2 gallons per minute maximum flow rate

Kitchen faucet shall be Artisan Model AF240SN