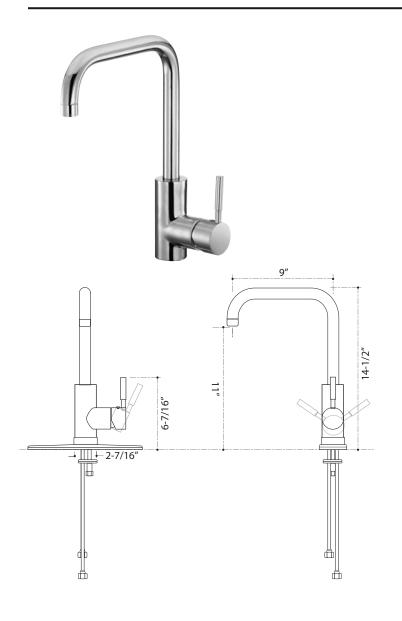

# **MF260**

## **Premium Pull-Out Kitchen Sink Faucet**



Models: MF260-SN MF260-CP

#### **Dimensions**

• Height: 14-1/2"

• Spout Reach: 9"center to center

#### Color/Finishes

Satin Nickel: MF260-SN

Polished Chrome: MF260-CP

#### **Features**

- High quality solid brass construction
- Durable ceramic disc cartridge
- Triple Satin Nickel plating
- One-handle lever design for ease of use
- Engineered for long service
- Single opening
- Limited lifetime warranty
- 2.2 gallons per minute maximum flow rate

## **Codes/Standards Applicable**

- SME A112.18.1-2005/CSA B125.1-05
- Meets requirements for AB1953 January 1, 2010

### **Product Specification**

The contemporary pull-out kitchen sink faucet shall be of metal construction. This product shall have a maximum flow rate of 2.2 gallons per minute. This product shall have a one-piece, self-