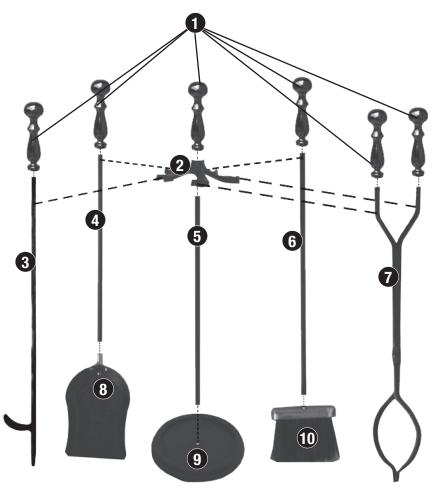

# Assembly Instructions Model No. F-1625, F-1631

| Hardware/Parts |             |     |
|----------------|-------------|-----|
| Part           | Description | Qty |
| 1              | Handle      | 6   |
| 2              | Yoke        | 1   |
| 3              | Poker Rod   | 1   |
| 4              | Shovel Rod  | 1   |
| 5              | Base Rod    | 1   |
| 6              | Brush Rod   | 1   |
| 7              | Log Lifter  | 1   |
| 8              | Shovel      | 1   |
| 9              | Base        | 1   |
| 10             | Brush       | 1   |

#### Step 1

Attach handles to poker rod, shovel rod, brush rod and log lifter.

## Step 2

Attach base rod to base. Attach yoke to base rod. Attach handle to base rod/base rod.

### Step 3

Place assembled poker, shovel, brush and log lifter on yoke.

CAUTION: Keep this product clean by using a damp cloth. DO NOT use abrasive cleaners, as it will cause parts to tarnish.