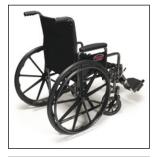

## Standard Features

- Black, padded nylon upholstery
- · Carbon Steel frame provides strength and durability
- Chart pocket on back
- Industry Compatible "Tool Free" adjustable front rigging
- Hammer tone paint provides a long lasting and durable finish
- Comfortable padded armrests
- 250 lb. weight capacity
- Meets Medicare code K0001