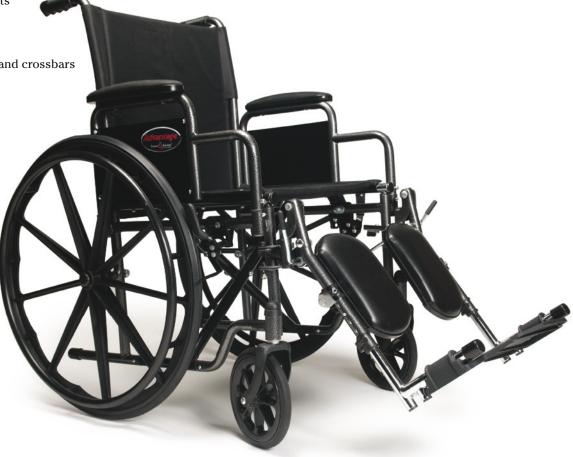

## Standard Features

- Black, padded nylon upholstery
- · Carbon Steel frame provides strength and durability
- Chart pocket on back
- Industry Compatible "Tool Free" adjustable front rigging
- Hammer tone paint provides a long lasting and durable finish
- Comfortable padded armrests
- 250 lb. weight capacity
- Meets Medicare code K0001

## Warranty

Limited 1 year on side frames and crossbars

| Advantage |                                         | Dimensions and Weights |     |       |       |         |     |       |                |       |
|-----------|-----------------------------------------|------------------------|-----|-------|-------|---------|-----|-------|----------------|-------|
|           |                                         | Seat                   |     |       | Back  | Overall |     |       |                | Wt.*  |
|           |                                         |                        |     |       | 田     |         |     |       | <del>+</del> + |       |
| 3H010100  | Fixed Full Arm, Swingaway Footrest      | 18"                    | 16" | 19 ½" | 16 ½" | 32"     | 36" | 26 ½" | 11 ½"          | 40 lb |
| 3Н010110  | Fixed Full Arm, Elevating Legrest       | 18"                    | 16" | 19 ½" | 16 ½" | 32"     | 36" | 26 ½" | 11 ½"          | 40 lb |
| 3H010120  | Detachable Desk Arm, Swingaway Footrest | 18"                    | 16" | 19 ½" | 16 ½" | 32"     | 36" | 26 ½" | 11 ½"          | 40 lb |
| 3Н010130  | Detachable Desk Arm, Elevating Legrest  | 18"                    | 16" | 19 ½" | 16 ½" | 32"     | 36" | 26 ½" | 11 ½"          | 40 lb |