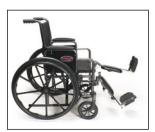

## Advantage™

Everest & Jennings introduces the latest in a long tradition of quality wheelchairs. The Advantage is the newest addition to the Everest & Jennings line, a brand respected for performance and durability.

The Advantage Wheelchair provides comfort and durability at an affordable price. Designed as a low maintenance wheelchair, it offers an attractive silver vein durable hammer tone steel finish and comes standard with padded nylon upholstery.

## Standard Features

- Black, padded nylon upholstery
- · Carbon Steel frame provides strength and durability
- Chart pocket on back
- Industry Compatible "Tool Free" adjustable front rigging
- Hammer tone paint provides a long lasting and durable finish
- Comfortable padded armrests
- 250 lb. weight capacity
- Meets Medicare code K0001