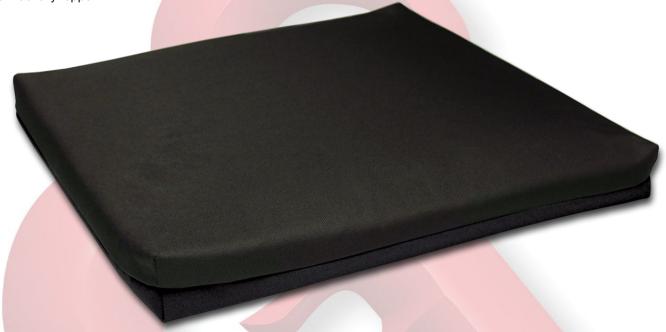

The Dura-Gel™ BASE 2G wheelchair cushion reduces surface pressure through the use of a support layer of non-aqueous Dura-Gel™. The cushion uses a high-density base foam for durability in combination with a medium density topper.

- ☐ Features a comfortable topper with a higher density base foam
- ☐ Features a specialized Dura-Gel<sup>™</sup> center layer surrounded by comfortable foam layers on the top and bottom of the cushion
- ☐ The cover is a 600 denier nylon with a fluid resistant backing to provide excellent durability
- ☐ Accommodates a wide range of body shapes, sizes and weights
- ☐ 250 lb maximum weight capacity
- □ Lightweight
- □ 1 year limited warranty