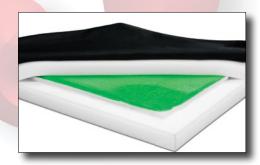

The Dura-Gel™ BASE 2G wheelchair cushion reduces surface pressure through the use of a support layer of non-aqueous Dura-Gel™. The cushion uses a high-density base foam for durability in combination with a medium density topper.

- ☐ Features a comfortable topper with a higher density base foam
- ☐ Features a specialized Dura-Gel<sup>™</sup> center layer surrounded by comfortable foam layers on the top and bottom of the cushion
- ☐ The cover is a 600 denier nylon with a fluid resistant backing to provide excellent durability
- ☐ Accommodates a wide range of body shapes, sizes and weights
- ☐ 250 lb maximum weight capacity
- □ Lightweight
- □ 1 year limited warranty