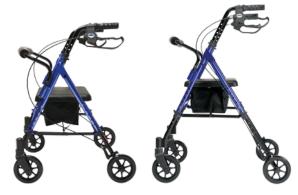

5 mm)                |
| At Maximum Seat Height:   |                             |
| <u>Height</u>             |                             |
| At Minimum Handle Height: |                             |
| At Maximum Handle Height: |                             |
| <u>Seat</u>               |                             |
| Height:                   | 18" - 22" (457 mm - 546 mm) |
| Width:                    |                             |
| Depth:                    |                             |
| Casters Diameter:         | . ,                         |
| Maximum User Weight:      |                             |
| Product Weight:           |                             |
| -                         |                             |

\*Specifications are subject to change without notice.



### 2 Rollators in 1!

## www.grahamfield.com

#### © 2011 GF Health Products, Inc. Atlanta, Georgia 30360 GF1100158RevA11