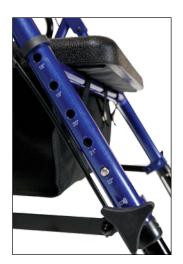

### Set n' Go Height Adjustable Rollator

The Lumex Set n' Go Height Adjustable Rollator offers the convenience and flexibility of a two-in-one product all rolled into one. Designed with multiple height settings on the frame, the Set n' Go allows the seat height to be adjusted from a hemi 18" to a standard 22" height in 1" increments. This accommodates for a broad range of user heights which in turn offers more comfort for the user when seated.

- Easy height adjustment on the frame allows seat height to be adjusted from 18" to 22" in 1" increments
- Comfortable, wide, seamless padded seat with zippered pouch under seat for security of personal items
- Also includes black pouch for storage of larger items
- Ergonomic handgrips offer a comfortable grip
- Adjustable handle height with knobs to secure in place
- Easy to operate locking and "quick stop" loop brakes (pull up to stop; push down to lock)
- Removable padded backbar with easy release pull knobs
- 6" wheel for both indoor and outdoor use
- 300 lb maximum weight capacity
- Designed to meet the requirements of HCPCS: E0143 and E0156
- Limited lifetime warranty