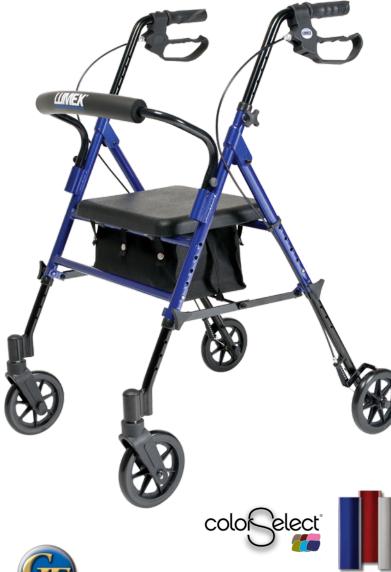

### Set n' Go Height Adjustable Rollator

The Lumex Set n' Go Height Adjustable Rollator offers the convenience and flexibility of a two-in-one product all rolled into one. Designed with multiple height settings on the frame, the Set n' Go allows the seat height to be adjusted from a hemi 18" to a standard 22" height in 1" increments. This accommodates for a broad range of user heights which in turn offers more comfort for the user when seated.

- Easy height adjustment on the frame allows seat height to be adjusted from 18" to 22" in 1" increments
- Comfortable, wide, seamless padded seat with zippered pouch under seat for security of personal items
- Also includes black pouch for storage of larger items
- Ergonomic handgrips offer a comfortable grip
- Adjustable handle height with knobs to secure in place
- Easy to operate locking and "quick stop" loop brakes (pull up to stop; push down to lock)
- Removable padded backbar with easy release pull knobs
- 6" wheel for both indoor and outdoor use
- 300 lb maximum weight capacity
- Designed to meet the requirements of HCPCS: E0143 and E0156
- Limited lifetime warranty