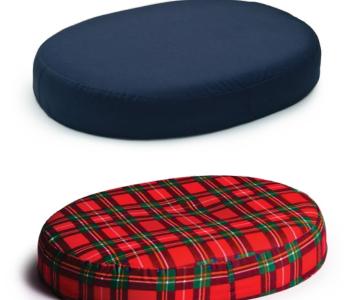

## **Ring Cushion**

- Made of soft, premium quality polyurethane foam which provides excellent support and comfort while seated
- Ring shape with open center comfortably conforms to the body
- $\bullet\,$  Comes with removable, washable polyester/cotton cover
- Measures 16" x 12" x 3"
- Maximum Weight Capacity 250 lb EVENLY DISTRIBUTED
- Latex free

| DM81  | Blue                                                          |
|-------|---------------------------------------------------------------|
| DM81R | Red Plaid                                                     |
| DM81G | Green Plaid                                                   |
| DM806 | Lumbar Support and Ring Cushion Retail Set (4 Lumbar, 2 Ring) |