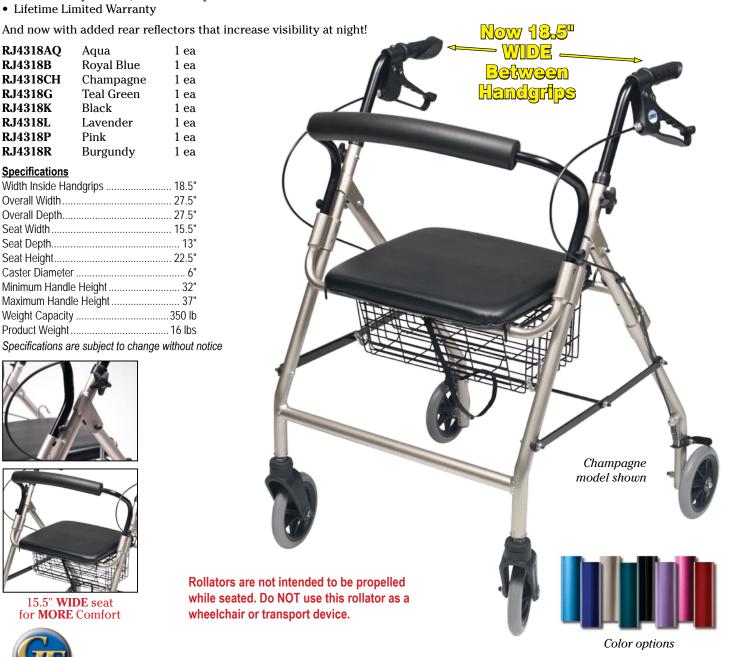

## Walkabout Wide Four-Wheel Rollator

The Lumex Walkabout Wide Four-Wheel Rollator offers a lightweight and affordable solution with now MORE added comfort. Designed with a wider aluminum frame, this lightweight rollator now offers a width inside the handgrips of 18.5" providing more room than that of traditional rollators without having to go to a bariatric model.

Weighing only 16 lbs, the rollator also supports up to 350 lb weight capacity. The Walkabout folds quickly and easily into a compact unit for storage and transport. Other features include:

- Ergonomic hand grips
- Easy to operate locking and "quick stop" loop brakes (pull up to stop; push down to lock)
- Wide padded seat for added comfort
- Removable padded straight backbar with easy release pull knobs
- · Adjustable handle height to accommodate broad range of user heights
- 6" wheel for indoor and outdoor use
- · Basket included that can be placed underneath seat or in front for carrying of personal items
- Designed to meet the requirements of HCPCS codes: E0143 & E1056
- · Includes easy to read, retail-friendly user manual
- Lifetime Limited Warranty

## **Specifications**

| Width Inside Handgrips | 18.5"  |
|------------------------|--------|
| Overall Width          | 27.5"  |
| Overall Depth          | 27.5"  |
| Seat Width             | 15.5"  |
| Seat Depth             | 13"    |
| Seat Height            | 22.5"  |
| Caster Diameter        | 6"     |
| Minimum Handle Height  | 32"    |
| Maximum Handle Height  | 37"    |
| Weight Capacity        | 350 lb |
| Product Weight         | 16 lbs |
|                        |        |