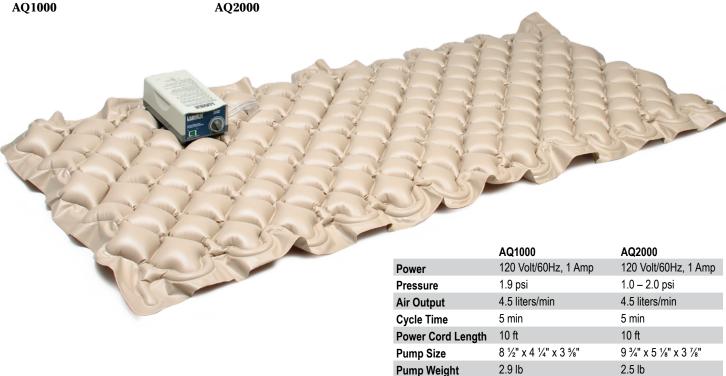

## **Alternating Pressure Pad and Pump System**

- Bubble style pad effectively reduces pressure
- Automatic 5-minute cycle alternately inflates and deflates
- Heavy gauge, medical grade vinyl is easy to clean, flame retardant and anti-bacterial
- Pump mounts to bed with built-in mounting bracket and features an illuminated on/off switch
- Available with standard fixed pressure pump or deluxe variable pressure pump
- 78" x 34" x 2 ½"
- 275 lb maximum weight capacity
- 90-day limited warranty on pad
- 1 year warranty on pump
- Latex Free

| AQ1000      | Standard Pump and Bubble-style Pad, (120V)         | E0180 | 1 ea |
|-------------|----------------------------------------------------|-------|------|
| AQ1000-2    | Standard Pump only                                 | E0182 | 1 ea |
| AQ1000-220V | Standard Pump and Bubble-style Pad, (220V)         | E0180 | 1 ea |
| AQ2000      | Deluxe Variable Pressure Pump and Bubble-style Pad | E0181 | 1 ea |
| AQ2000-2    | Deluxe Variable Pressure Pump only                 | E0182 | 1 ea |
| AQ2000-1    | Replacement Pad for AQ1000 and AQ2000              |       | 1 ea |