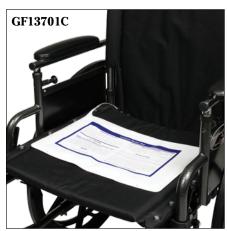

## Fast Alert Basic Patient Alarm

- Alarm notifies staff or caregiver when user gets out of bed or chair
- Pressure sensitive pad with 1 year warranty connects to alarm
- Alarm easily secures with self contained clip onto areas such as wheelchairs
- Convenient dual volume settings: 70dB and 90dB
- Delay function allows for 0 or 2 second delay to reduce likelihood of false alarms with restless users
- Requires one 9V battery (not included)
- Comes with protective boot cover to prevent damage if dropped
- Off switch and Low battery indicator
- 1 Year Limited Warranty
- Pad size:

Chair - 10" x 15" Bed - 10" x 29"

| GF13701           | Basic Patient Alarm only                    | 1 ea  |
|-------------------|---------------------------------------------|-------|
| GF13701B          | Basic Patient Alarm with Bed Pad            | 1 set |
| GF13701C          | Basic Patient Alarm with Chair Pad          | 1 set |
| Replacement Parts |                                             |       |
| 106375            | Pressure Sensor Bed Pad (1 Year Warranty)   | 1 ea  |
| 106380            | Pressure Sensor Chair Pad (1 Year Warranty) | 1 ea  |
| GF1370-BCLIP      | Bed Clip                                    | 1 ea  |
| GF1370-COVER      | Replacement Protective Boot Cover           | 1 ea  |