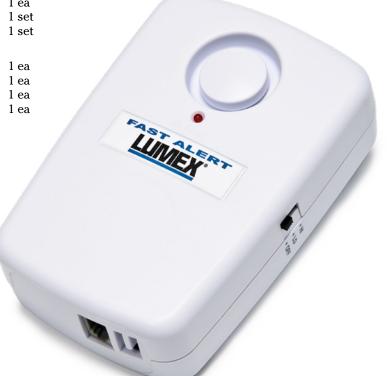

## Fast Alert Basic Patient Alarm

- Alarm notifies staff or caregiver when user gets out of bed or chair
- Pressure sensitive pad with 1 year warranty connects to alarm
- Alarm easily secures with self contained clip onto areas such as wheelchairs
- Convenient dual volume settings: 70dB and 90dB
- Delay function allows for 0 or 2 second delay to reduce likelihood of false alarms with restless users
- Requires one 9V battery (not included)
- Comes with protective boot cover to prevent damage if dropped
- Off switch and Low battery indicator
- 1 Year Limited Warranty
- Pad size:

Chair - 10" x 15" Bed - 10" x 29"

| GF13701           | Basic Patient Alarm only                    | 1 ea  |
|-------------------|---------------------------------------------|-------|
| GF13701B          | Basic Patient Alarm with Bed Pad            | 1 set |
| GF13701C          | Basic Patient Alarm with Chair Pad          | 1 set |
| Replacement Parts |                                             |       |
| 106375            | Pressure Sensor Bed Pad (1 Year Warranty)   | 1 ea  |
| 106380            | Pressure Sensor Chair Pad (1 Year Warranty) | 1 ea  |
| GF1370-BCLIP      | Bed Clip                                    | 1 ea  |
| GF1370-COVER      | Replacement Protective Boot Cover           | 1 ea  |