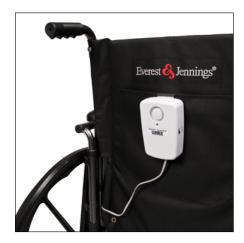

## Fast Alert Basic Patient Alarm

- Alarm notifies staff or caregiver when user gets out of bed or chair
- Pressure sensitive pad with 1 year warranty connects to alarm
- Alarm easily secures with self contained clip onto areas such as wheelchairs
- Convenient dual volume settings: 70dB and 90dB
- Delay function allows for 0 or 2 second delay to reduce likelihood of false alarms with restless users
- Requires one 9V battery (not included)
- Comes with protective boot cover to prevent damage if dropped
- Off switch and Low battery indicator
- 1 Year Limited Warranty
- Pad size:

Chair - 10" x 15" Bed - 10" x 29"

| GF13701           | Basic Patient Alarm only                    | 1 ea  |
|-------------------|---------------------------------------------|-------|
| GF13701B          | Basic Patient Alarm with Bed Pad            | 1 set |
| GF13701C          | Basic Patient Alarm with Chair Pad          | 1 set |
| Replacement Parts |                                             |       |
| 106375            | Pressure Sensor Bed Pad (1 Year Warranty)   | 1 ea  |
| 106380            | Pressure Sensor Chair Pad (1 Year Warranty) | 1 ea  |
| GF1370-BCLIP      | Bed Clip                                    | 1 ea  |
| GF1370-COVER      | Replacement Protective Boot Cover           | 1 ea  |