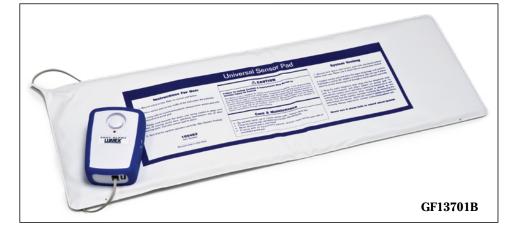

## Fast Alert Basic Patient Alarm

- Alarm notifies staff or caregiver when user gets out of bed or chair
- Pressure sensitive pad with 1 year warranty connects to alarm
- Alarm easily secures with self contained clip onto areas such as wheelchairs
- Convenient dual volume settings: 70dB and 90dB
- Delay function allows for 0 or 2 second delay to reduce likelihood of false alarms with restless users
- Requires one 9V battery (not included)
- Comes with protective boot cover to prevent damage if dropped
- Off switch and Low battery indicator
- 1 Year Limited Warranty
- Pad size:

Chair - 10" x 15" Bed - 10" x 29"

| GF13701           | Basic Patient Alarm only                    | 1 ea  |
|-------------------|---------------------------------------------|-------|
| GF13701B          | Basic Patient Alarm with Bed Pad            | 1 set |
| GF13701C          | Basic Patient Alarm with Chair Pad          | 1 set |
| Replacement Parts |                                             |       |
| 106375            | Pressure Sensor Bed Pad (1 Year Warranty)   | 1 ea  |
| 106380            | Pressure Sensor Chair Pad (1 Year Warranty) | 1 ea  |
| GF1370-BCLIP      | Bed Clip                                    | 1 ea  |
| GF1370-COVER      | Replacement Protective Boot Cover           | 1 ea  |