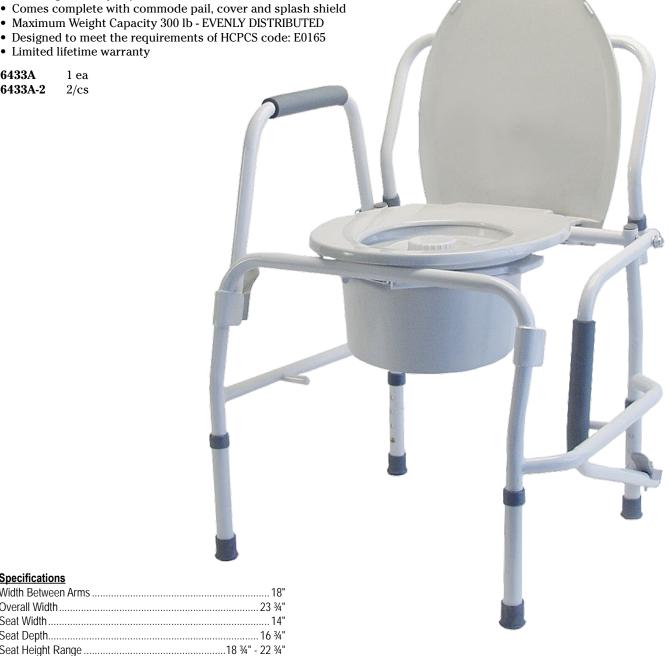

## Silver Collection 3-in-1 Steel Drop Arm Commode

- Arms drop independently below seat level for safe lateral transfers
- Easy-to-release drop arm mechanism may be operated by patients lacking manual dexterity
- · Arms automatically lock in raised position
- Removable backbar facilitates use as a bedside commode, raised toilet seat, or toilet safety frame
- All welded steel construction increases strength and stability
- Durable, grey-coated steel frame is attractive and easy to clean
- Cushioned armrests enhance user comfort
- · Sturdy plastic seat snaps-on easily

• Seat height readily adjusts from 18 ¾" to 22 ¾", in 1 inch increments

· Comes complete with commode pail, cover and splash shield

• Maximum Weight Capacity 300 lb - EVENLY DISTRIBUTED

· Limited lifetime warranty

6433A 1 ea 6433A-2 2/cs

| <u>Specifications</u>   |                           |
|-------------------------|---------------------------|
| Width Between Arms      | 18"                       |
| Overall Width           | 23 ¾"                     |
| Seat Width              | 14"                       |
| Seat Depth              |                           |
| Seat Height Range       | 18 ¾" - 22 ¾"             |
| Maximum Weight Capacity | 300 lb EVENLY DISTRIBUTED |
| Replacement Tip         | 9290                      |