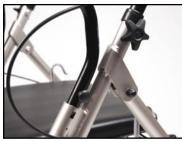

## Other features include:

- Ergonomic hand grips
- Easy to operate locking and "quick stop" loop brakes (pull up to stop; push down to lock)
- · Padded seat for added comfort
- Removable padded contoured backbar for extra support
- · Adjustable handle height to accommodate broad range of user heights
- Durable 8" wheel for indoor and outdoor use -ideal for rugged terrain
- Basket that can be placed underneath seat or in front for carrying of personal items
- Designed to meet the requirements of HCPCS codes: E0143 & E1056
- · Includes easy to read, retail-friendly user manual