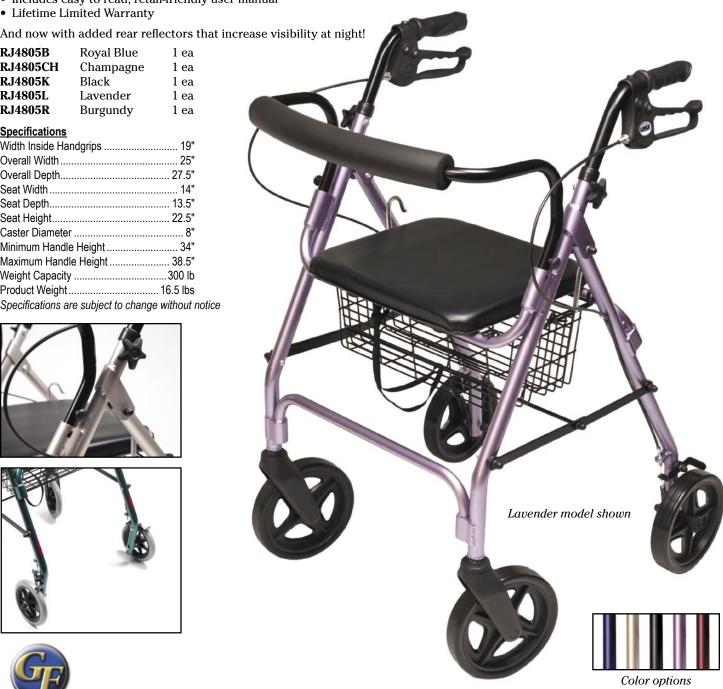

## Walkabout Four-Wheel Contour Deluxe Rollator

The Lumex Walkabout Four-Wheel Contour Deluxe rollator offers a comfortable, high end and affordable solution to mobility. Designed with an aluminum frame, this lightweight rollator weighs 16.5 lbs and supports up to a 300 lb weight capacity. The Walkabout folds quickly and easily into a compact unit for storage and transport.

## Other features include:

- Ergonomic hand grips
- Easy to operate locking and "quick stop" loop brakes (pull up to stop; push down to lock)
- · Padded seat for added comfort
- Removable padded contoured backbar for extra support
- · Adjustable handle height to accommodate broad range of user heights
- Durable 8" wheel for indoor and outdoor use -ideal for rugged terrain
- Basket that can be placed underneath seat or in front for carrying of personal items
- Designed to meet the requirements of HCPCS codes: E0143 & E1056
- · Includes easy to read, retail-friendly user manual

| i added fear fe | nectors t                      |
|-----------------|--------------------------------|
| Royal Blue      | 1 ea                           |
| Champagne       | 1 ea                           |
| Black           | 1 ea                           |
| Lavender        | 1 ea                           |
| Burgundy        | 1 ea                           |
|                 | Champagne<br>Black<br>Lavender |

## **Specifications**

| Width Inside Handgrips | 19"      |
|------------------------|----------|
| Overall Width          | 25"      |
| Overall Depth          | 27.5"    |
| Seat Width             | 14"      |
| Seat Depth             | 13.5"    |
| Seat Height            | 22.5"    |
| Caster Diameter        | 8"       |
| Minimum Handle Height  | 34"      |
| Maximum Handle Height  | 38.5"    |
| Weight Capacity        | 300 lb   |
| Product Weight         | 16.5 lbs |