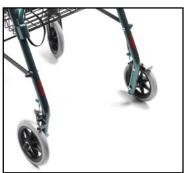

## Other features include:

- Ergonomic hand grips
- Easy to operate locking and "quick stop" loop brakes (pull up to stop; push down to lock)
- · Padded seat for added comfort
- Removable padded contoured backbar for extra support
- · Adjustable handle height to accommodate broad range of user heights
- Durable 8" wheel for indoor and outdoor use -ideal for rugged terrain
- Basket that can be placed underneath seat or in front for carrying of personal items
- Designed to meet the requirements of HCPCS codes: E0143 & E1056
- · Includes easy to read, retail-friendly user manual