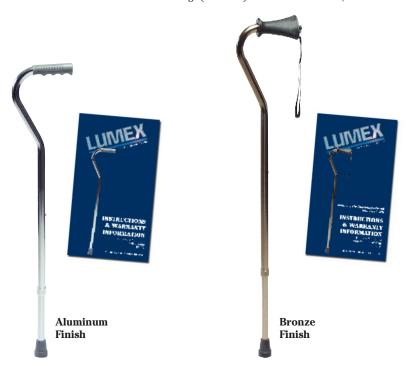

# **Adjustable Offset Canes**

- Offset handle places the user's weight directly over the base for maximum balance and control.
- Attractive finish resists marring and scratching.
- · Easy push-button height adjustment with locking collet for added security.
- Available in a variety of finishes, grip styles and lengths.
- · Includes laminated color operating instructions.
- 250 lb maximum weight capacity.
- Designed to meet the requirements of HCPCS code: E0100.
- Limited lifetime warranty.

## Plastic Grip

5940A Aluminum Standard Length (31" - 39")

### Nitrile Grip

- Soft, warm and contoured for maximum comfort.
- Sculpted grip is designed to reduce the chance of slippage, even when wet.
- Comes complete with convenient wrist strap.

| 5941A | Bronze | Standard Length (31" - 39") | 6/cs |
|-------|--------|-----------------------------|------|
| 6333A | Bronze | Extra Long (34" - 42")      | 1 ea |