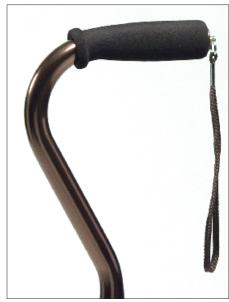

### Nitrile Grip

- Soft, warm and contoured for maximum comfort.
- Sculpted grip is designed to reduce the chance of slippage, even when wet.
- Comes complete with convenient wrist strap.

| 5941A | Bronze | Standard Length (31" - 39") | 6/cs |
|-------|--------|-----------------------------|------|
| 6333A | Bronze | Extra Long (34" - 42")      | 1 ea |

| 6327 | Bronze | Standard Length (31" - 39") | 6/cs |
|------|--------|-----------------------------|------|
| 6328 | Bronze | Extra Long (34" - 42")      | 6/cs |

Plastic Grip

Nitrile Grip

Ortho-Ease® Grip