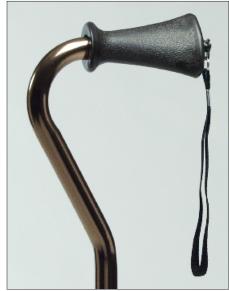

## Ortho-Ease® Grip

- Grip angle is designed to adjust to comfortably fit the user's hand and wrist angle and to minimize stress on the joints.
- Ortho-Ease® grip is ideal for arthritics and for those needing a wider grip for greater support.
- Comes complete with convenient wrist strap.

| 6327 | Bronze | Standard Length (31" - 39") | 6/cs |
|------|--------|-----------------------------|------|
| 6328 | Bronze | Extra Long (34" - 42")      | 6/cs |

Plastic Grip

Nitrile Grip

Ortho-Ease® Grip