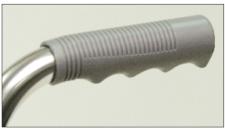

## Plastic Grip

5940A Aluminum Standard Length (31" - 39")

| 6327 | Bronze | Standard Length (31" - 39") | 6/cs |
|------|--------|-----------------------------|------|
| 6328 | Bronze | Extra Long (34" - 42")      | 6/cs |

Plastic Grip

Nitrile Grip

Ortho-Ease® Grip