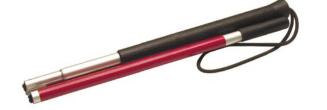

## **Folding Blind Canes**

- Made of lightweight aluminum tubing.
- Features a textured plastic handle for a better grip and a convenient carrying strap.
- · Cane shaft is covered with red and white reflector tape for nighttime visibility.
- Folds down to 13" for easy transport and storage.
- Available in two lengths 41" & 46".