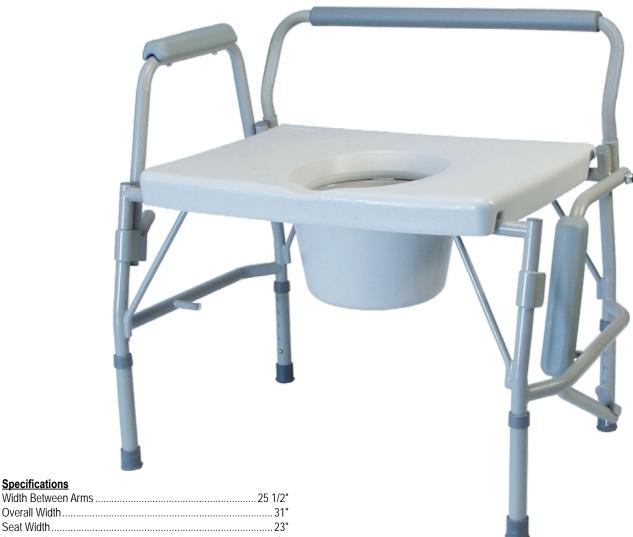

## Imperial Collection Three-In-One Drop Arm Commode

- Arms drop independently below seat level for safe lateral transfers
- Easy-to-release mechanism may be operated by patients lacking manual dexterity
- · Arms automatically lock in raised position
- Extra wide platform seat is comfortable for long periods of sitting
- · Welded steel construction and extra wide base provide added stability
- Cushioned armrests enhance user comfort
- Height readily adjusts from 19 <sup>1</sup>/<sub>2</sub>" 23", in 1 inch increments
- Removable backbar facilitates use as a bedside commode raised toilet seat or toilet safety frame
- · Comes complete with commode pail, cover and splash shield
- Maximum Weight Capacity 600 lb EVENLY DISTRIBUTED
- Designed to met the requirements of HCPCS code: E0168
- Limited lifetime warranty

## 

**Specifications** 