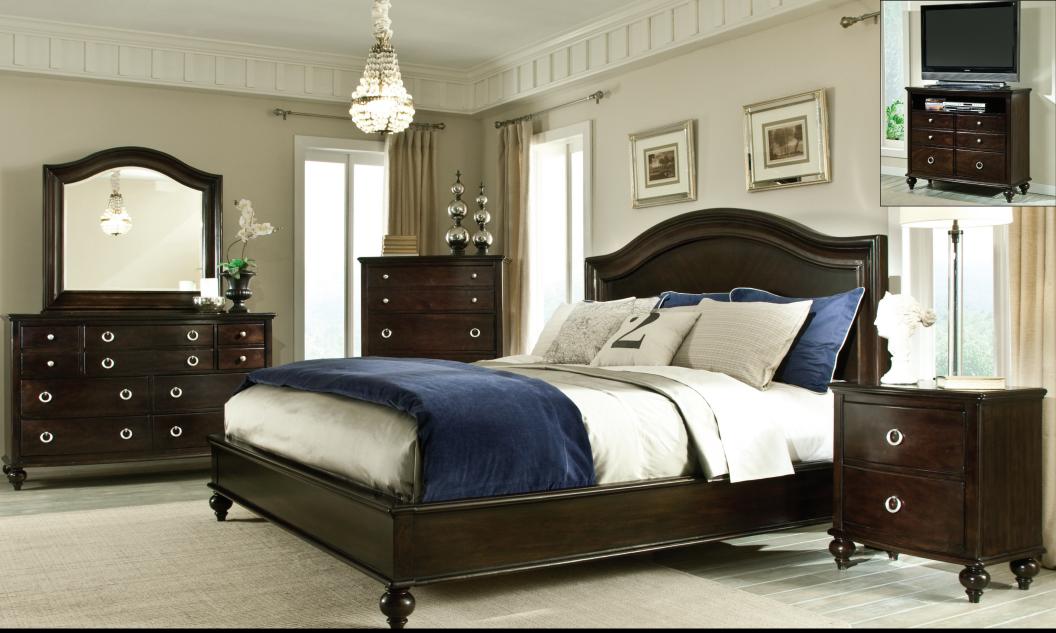

## 88800 Portman

88814 Panel Headboard, 6/6, 80 x 3 x 57 in.

88802 Panel Rails, 5/0-6/6

88813 Panel Footboard, w/Slats, 6/6, 82 x 3 x 16 in.

88809 Dresser, 60 x 18 x 38 in.

88808 Mirror, 42 x 2 x 40 in.

88805 Drawer Chest, 38 x 18 x 52 in. 88807 Nightstand, 26 x 16 x 28 in.

Insert:

88846 TV Chest, 26 x 16 x 28 in.

Materials: Quality veneers over wood products and select solids used throughout.

Construction: French dovetail. Roller side drawer guides.

Finish: Dark brown color finish.

Hardware: Pulls in antique silver color finish.

**Care:** Surfaces clean easily with a soft cloth. Group may contain some plastic parts.