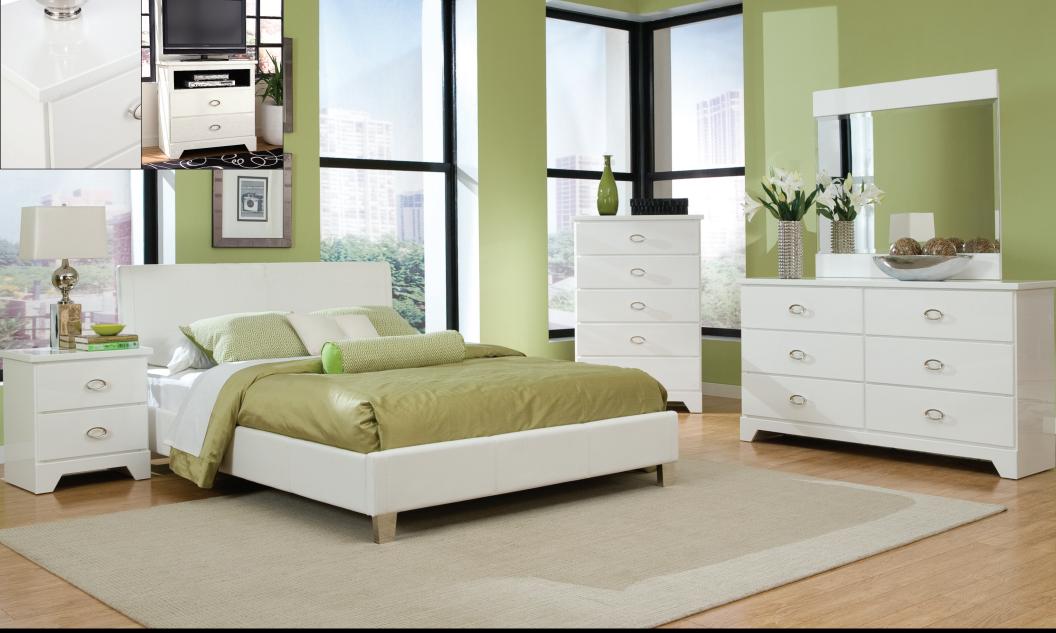

## 61400 Meridian

61401 Upholstered Platform Headboard, 5/0, 65 x 3 x 40 in.

61411 Upholstered Platform Footboard W/Rails, 5/0, 65 x 2 x 13 in.

61407 Nightstand, 23 x 16 x 24 in.

61405 5-Drawer Chest, 33 x 16 x 50 in.

61409 6-Drawer Dresser, 63 x 16 x 35 in.

61418 Beveled Mirror, 38 x 1 x 42 in.

Insert:

61406 TV Chest, 32 x 18 x 32 in.

Materials: Wood products with simulated wood grain laminates.

Construction: French dovetail. Roller side drawer guides.

**Finish:** White color finish with shiny white tops.

Hardware: Chrome color oval plate pull.

Care: Surf ca soft cloth. Group may contain some plastic parts.