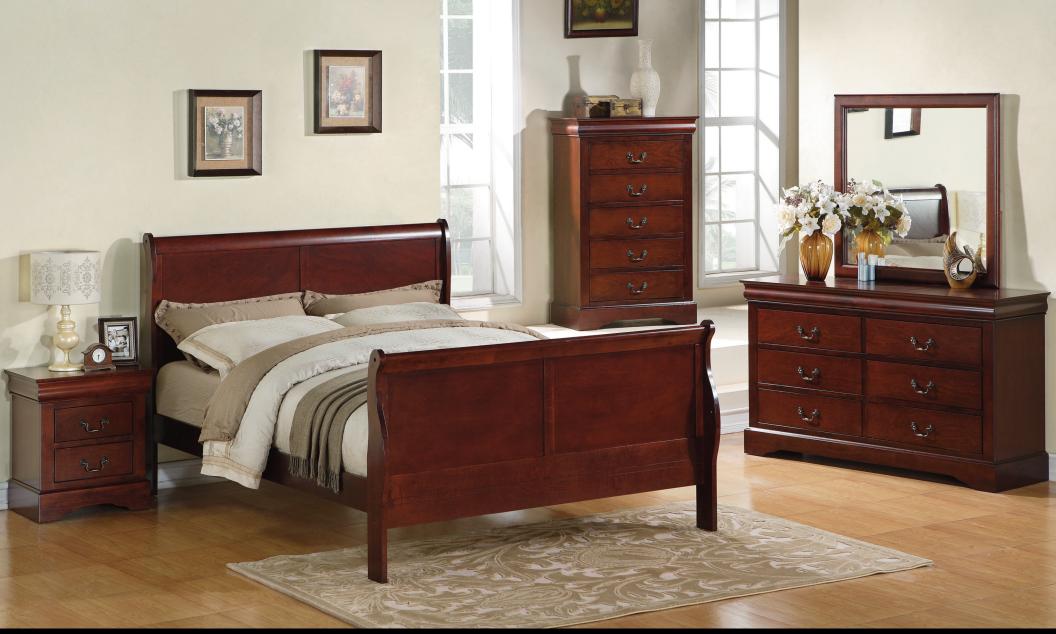

## 80400 Lewiston

Sleigh Headboard/Footboard, 5/0, 63 x 6 x 47 in. Materials: Quality veneers over wood products and select solids used throughout. 80401 Sleigh Rails, 5/0, 80 x 1 x 5 in. 80402 80409 Dresser, 60 x 18 x 34 in. Mirror, 36 x 1 x 39 in. 80408 80407 Nightstand, 22 x 16 x 24 in. 80405 Chest, 32 x 18 x 48 in.

Construction: French dovetail. Roller side drawer guides.

Finish: Deep brown color finish

Hardware: Bail and swag hardware in an antique metal color finish.

Care: Surfaces clean easily with a soft cloth. Group may contain some plastic parts.