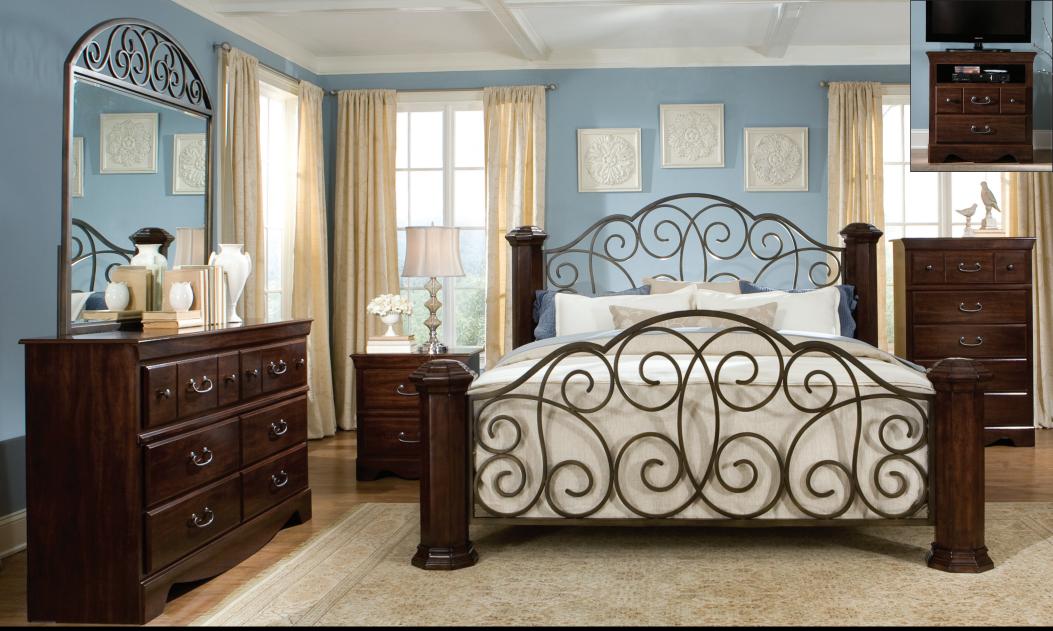

## 61800 Fall River

61816 Metal Inset HB/Fb, 6/6, 70 x 1 x 38 in. 61820 Metal Rails, 6/6

5061802 Headboard Posts, 5/0-6/6, 10 x 10 x 55 in. 5061812 Footboard Posts, 5/0-6/6, 10 x 10 x 31 in.

61805 5-Drawer Chest, 36 x 16 x 54 in. 61809 6-Drawer Dresser, 64 x 16 x 36 in.

61818 Beveled Mirror, 44 x 1 x 47 in. 61807 Nightstand, 26 x 16 x 27 in.

Insert: 61806 TV Chest, 36 x 18 x 36 in.

Materials: Wood products with simulated wood grain laminates.

Construction: Vgroove construction. French dovetail. Roller side drawer guides.

Finish: Big river cherry color finish.

Hardware: Metal pulls are enhanced by an antique pewter color finish and brass color highlights.

Care: Surfaces clean easily with a soft cloth. Group may contain some plastic parts.