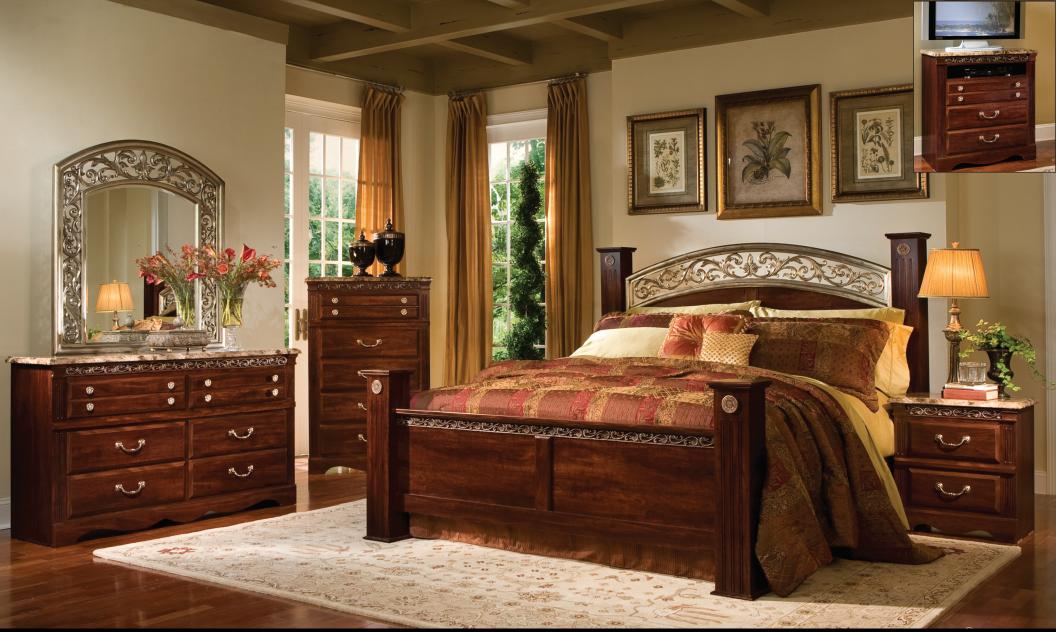

## 57200 Triomphe

57216 KD Poster Headboard Panel, 6/0-6/6, 71 x 3 x 37 in. 2057216 KD Poster Headboard Posts, 6/0-6/6, 62 x 8 x 8 in.

57220 Rails, 6/0-6/6, 81 x 6 x 2 in.

57226 Poster Footboard, 6/0-6/6, 84 x 8 x 33 in. 33 in.

57209 6-Drawer Dresser, 64 x 16 x 38 in.
57218 Renaissance Mirror, 47 x 2 x 44 in.

57205 5-Drawer Chest, 35 x 16 x 56 in. 57207 Nightstand, 25 x 16 x 29 in.

Insert:

57206 TV Chest, 36 x 18 x 38 in.

Materials: Wood products with simulated wood grain laminates.

Construction: French dovetail. Roller side drawer guides.

Finish: Zinfindale cherry color finish with silver color tipping and simulated grey marble.

Hardware: Cast metal bar pulls and knobs in a dull nickel color finish.

Care: Surfaces clean easily with a soft cloth. Group may contain some plastic parts.