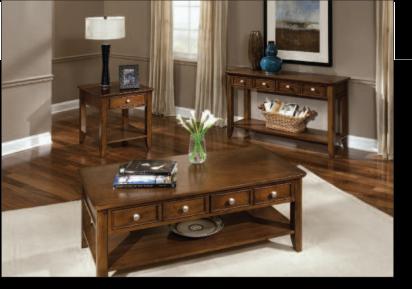

## 27680 Hialeah Court

27681 Cocktail Table, 52 x 26 x 20 in.
27682 End Table, 24 x 26 x 25 in.
27687 Sofa Table, 52 x 18 x 30 in.
27688 TV Console Base, 72 x 18 x 30 in.
2027688 TV Console Top, 72 x 11 x 48 in.

Materials: Quality veneers over wood products and select solids used throughout.Construction: KDFinish: Warm cherry color finish.

Hardware: Hardware comes in two choices. Nickel color or wood color knobs.