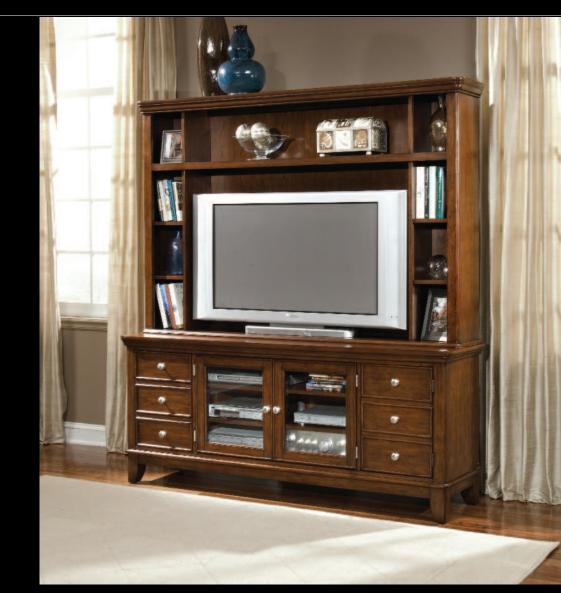

## 27680 Hialeah Court

27681 Cocktail Table, 52 x 26 x 20 in.
27682 End Table, 24 x 26 x 25 in.
27687 Sofa Table, 52 x 18 x 30 in.
27688 TV Console Base, 72 x 18 x 30 in.
2027688 TV Console Top, 72 x 11 x 48 in.

Materials: Quality veneers over wood products and select solids used throughout.Construction: KDFinish: Warm cherry color finish.

Hardware: Hardware comes in two choices. Nickel color or wood color knobs.