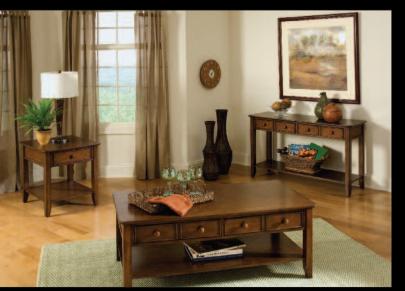

## 27680 Hialeah Court

27681 Cocktail Table, 52 x 26 x 20 in.
27682 End Table, 24 x 26 x 25 in.
27687 Sofa Table, 52 x 18 x 30 in.
27688 TV Console Base, 72 x 18 x 30 in.
2027688 TV Console Top, 72 x 11 x 48 in.

Materials: Quality veneers over wood products and select solids used throughout.Construction: KDFinish: Warm cherry color finish.

Hardware: Hardware comes in two choices. Nickel color or wood color knobs.