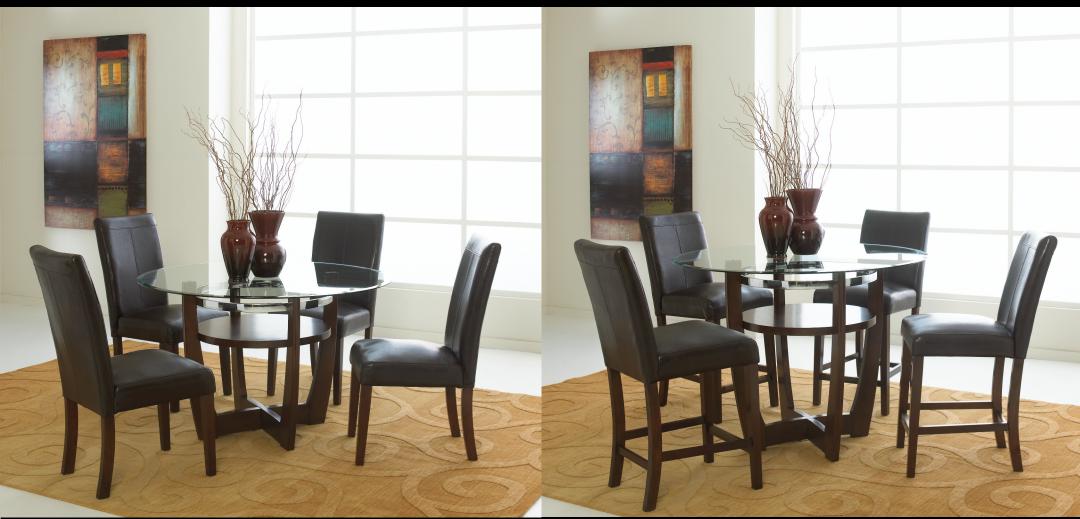

## 10800 Apollo

10801 Round Table Base
1010801 Round Glass Top, 48 x 48 x 30 in.
10816 Round Counter Height Table Base
1010816 Round Glass Top, 48 x 48 x 36 in.
10804 Upholstered Side Chair, 19 x 21 x 38 in.
10814 24" Seat Height Stool, 19 x 21 x 40 in.

Materials: Quality veneers over wood products and select solids used throughout.

Construction: KD

Finish: Deep brown cherry color finish.

**Care:** Surfaces clean easily with a soft cloth. Group may contain some plastic parts.