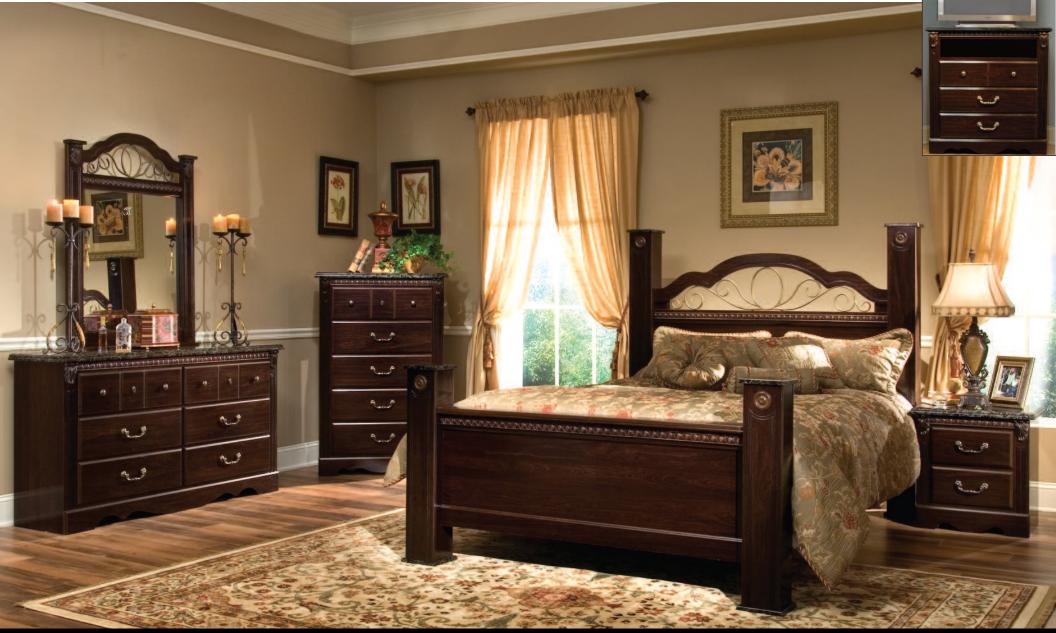

## **4000A Sorrento**

4002 KD Poster Headboard Panel, 4/6-5/0, 55 x 3 x 37 in. 204002 KD Poster Headboard Posts, 4/6-5/0, 7 x 7 x 63 in.

4010 Rails, 5/0, 81 x 2 x 6 in.

4012 Poster Footboard, 5/0, 68 x 7 x 35 in. 4009 6-Drawer Dresser, 63 x 16 x 34 in.

4009 6-Drawer Dresser, 63 x 16 x 34 in. 4018 Panel Mirror, 37 x 2 x 44 in.

4005 Drawer Chest, 34 x 16 x 52 in. 4007 Nightstand, 24 x 16 x 24 in.

Insert:

4004 TV Chest, 40 x 18 x 40 in.

Materials: Wood products with simulated wood grain laminates.

Construction: French dovetail. Roller side drawer guides.

**Finish:** Simulated Olympus brown color finish, with rich faux marble stone tops.

Hardware: Cast metal hardware with a simulated brass color finish.

Care: Surfaces clean easily with a soft cloth. Group may contain some plastic parts.