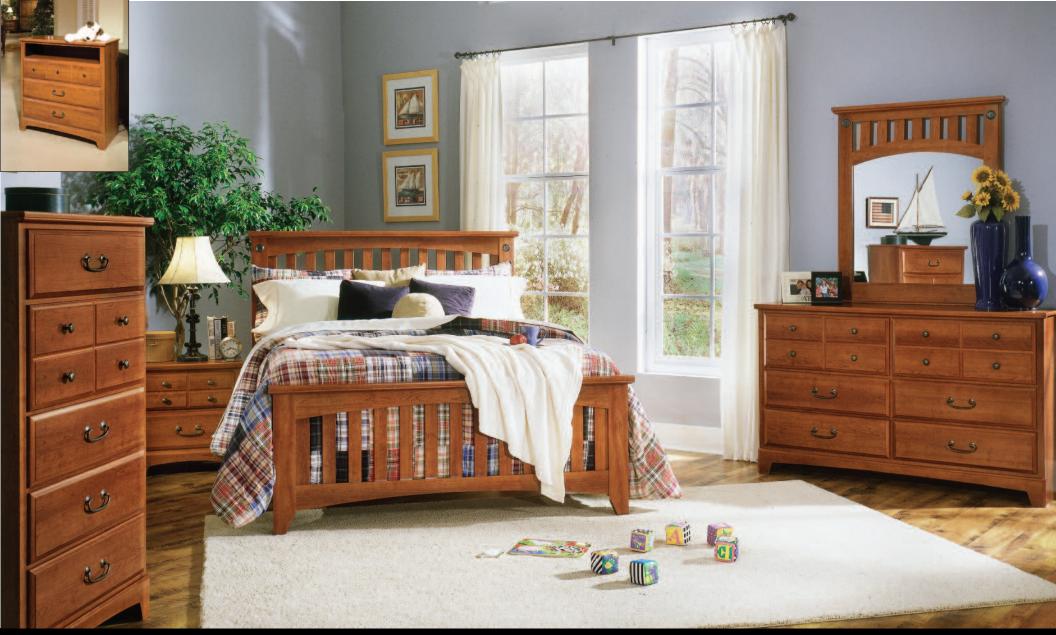

## 5700 City Park

5702 Slat Headboard, 4/6-5/0, 65 x 3 x 54 in.

5710 Rails, 5/0, W/Metal Slats & Supports, 81 x 2 x 6 in.

5712 Slat Footboard, 5/0, 65 x 4 x 26 in.

5705 5-Drawer Chest, 33 x 16 x 54 in.

5707 Nightstand, 24 x 16 x 24 in.

5709 6-Drawer Dresser, 61 x 16 x 37 in. 5718 Panel Mirror, 37 x 3 x 43 in.

Insert:

5704 TV Chest, 35 x 18 x 36 in.

Materials: Wood products with simulated wood grain laminates.

Construction: French dovetail. Roller side drawer guides.

Finish: Cherry color and star pattern finish.

Hardware: Metal pulls in antique pewter color finish with brass color highlights.

Care: Surfaces clean easily with a soft cloth. Group may contain some plastic parts.