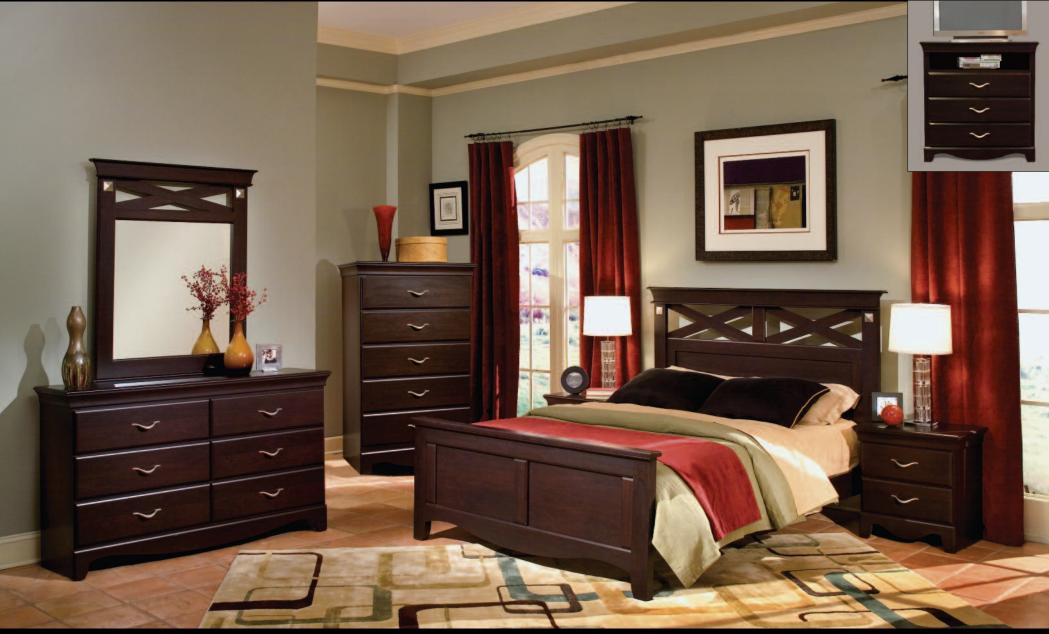

## 7650 City Crossing

7652 Panel Headboard, 4/6-5/0, 69 x 3 x 53 in. 7660 Rails, 5/0, 81 x 2 x 6 in. 7662 Panel Footboard, 5/0, 65 x 4 x 26 in. 6-Drawer Dresser, 61 x 16 x 35 in. 7669 7668 Panel Mirror, 39 x 2 x 46 in. Nightstand, 24 x 16 x 24 in. 7667 7665 5-Drawer Chest, 34 x 16 x 53 in. Insert: 7654 TV Chest, 39 x 18 x 40 in.

Materials: Wood products with simulated wood grain laminates.

Construction: French dovetail. Roller side drawer guides.

Finish: Cherry color finish.

Hardware: Slender silver color pulls.

Care: Surfaces clean easily with a soft cloth. Group may contain some plastic parts.