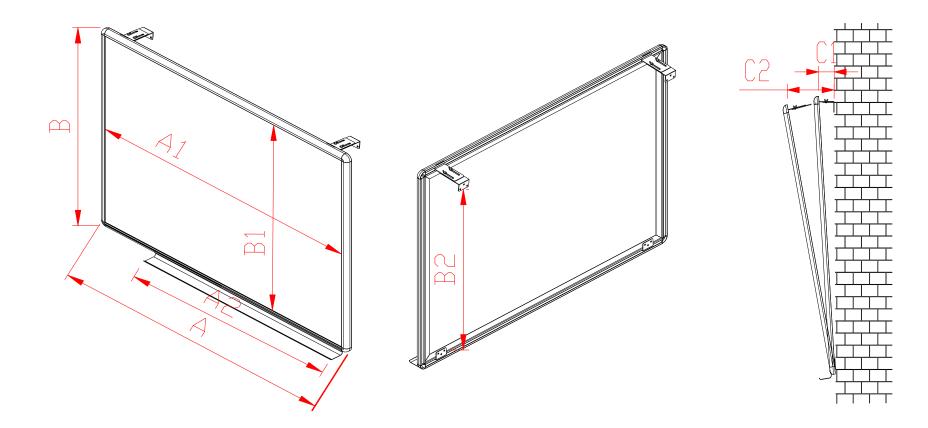

| Unit: Inch   |                  |                   |                 |           |                           |                  |        |       |       |
|--------------|------------------|-------------------|-----------------|-----------|---------------------------|------------------|--------|-------|-------|
| Model Number | Nominal Diagonal | Overall Width (A) | View Width (A1) | Tray (A2) | <b>Overall Height (B)</b> | View Height (B1) | B2     | C1    | C2    |
| WB60V        | 60"(4:3)         | 48.6              | 46.9            | 39.4      | 36.8                      | 35.0             | 32.9   | 4.5   | 6.3   |
| WB80V        | 80"(4:3)         | 64.4              | 62.6            | 55.1      | 48.6                      | 46.9             | 44.7   | 5.7   | 9.0   |
| WB96H        | 96"(16:9)        | 84.1              | 82.3            | 74.8      | 48.6                      | 46.9             | 44.7   | 4.9   | 7.4   |
| Unit:mm      |                  |                   |                 |           |                           |                  |        |       |       |
| Model Number | Nominal Diagonal | Overall Width (A) | View Width (A1) | Tray (A2) | <b>Overall Height (B)</b> | View Height (B1) | B2     | C1    | C2    |
| WB60V        | 60"(4:3)         | 1234.4            | 1191.3          | 1000.8    | 934.7                     | 889.0            | 835.7  | 114.3 | 160.0 |
| WB80V        | 80"(4:3)         | 1635.8            | 1590.0          | 1399.5    | 1234.4                    | 1191.3           | 1135.4 | 144.8 | 228.6 |
| WB96H        | 96"(16:9)        | 2136.1            | 2090.4          | 1899.9    | 1234.4                    | 1191.3           | 1135.4 | 124.5 | 188.0 |

## WhiteBoardScreen<sup>™</sup> Series Dimensions Table

The listed measurements are for general reference only. Please contact Elite Screens to verify product design and dimensions before attempting to integrate its products with any structural or furniture modification. Although a manufacturer may offer product advice, it may be taken or disregarded at the integrator's discretion. Elite Screens will not be held responsible or be otherwise liable for faulty installations.