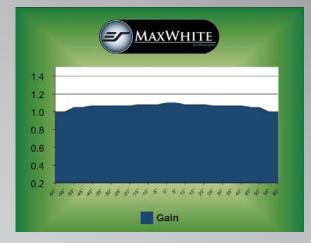

## Elite Screens Series: Manual, Manual SRM, Tripod, Tripod Pro, Spectrum, VMAX2, ezCinema, ezCinema Plus

- Multi-Layer Weave and Textured Surface Coating
- Gain: 1.1
- View Angle: 160° (80° ±LR)
- Mildew Resistant
- Black Backing
- Screen Surface can be easily cleaned