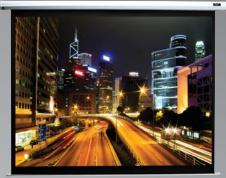

ont Projection Screen Material** 



**MaxWhite** Screen Material is the most versatile screen surface for front projection presentations. This material provides the widest possible viewer angles with perfect diffusion uniformity while giving precise definition, image color reproduction and black & white contrast. Screen Surface has black-backing to avoid light penetration and can be cleaned safely with mild soap and water. Woven screen material is a, multi-layer, crossarray coated with a matte white reflective compound.

## Elite Screens Series: Manual, Manual SRM, Tripod, Tripod Pro, Spectrum, VMAX2, ezCinema, ezCinema Plus

- Multi-Layer Weave and Textured Surface Coating
- Gain: 1.1
- View Angle: 160° (80° ±LR)
- Mildew Resistant
- Black Backing
- Screen Surface can be easily cleaned



(shown here with Spectrum)