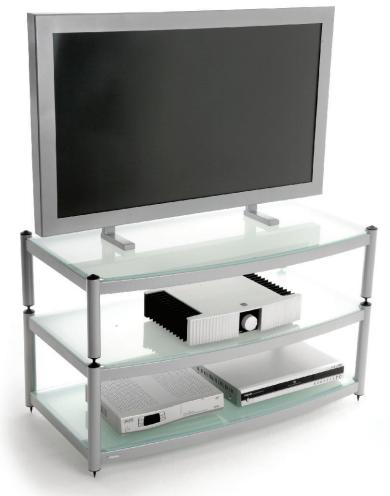

## **EQUINOX** AV

Station Range Made in the Use The Equinox AV rack is a double width rack which will support all your AV equipment including up to a 60" plasma panel. An additional isolated single shelf module can be added if so desired.

- 1 modular designed additional shelf can be added.
- A choice of 3 frame and 2 glass colours (see page 14 for details).
- Toughened safety glass to BS6206A.
- Suitable for Hifi and Video applications.
- An AV Plus version is also available, incorporating cable management and carpet glide feet (optional additional shelf facility not available on AV Plus).

ACCESSORIES

ATACAMA EQUINOX RANGE

Silver/Arctic Frost Glass

## **LOAD SPECIFICATIONS**

Total shared load capacity 100kgs

Maximum load capacity per shelf 75kgs

Total shared load capacity with 125kgs optional shelf

ATACAMA EQUINOX RANGE

An additional shelf can be added if more capacity is required