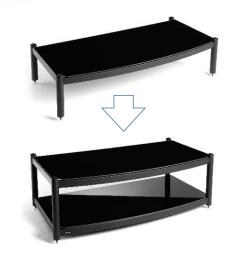

## **EQUINOX** AV

Station Range Made in the Use The Equinox AV rack is a double width rack which will support all your AV equipment including up to a 60" plasma panel. An additional isolated single shelf module can be added if so desired.

- 1 modular designed additional shelf can be added.
- A choice of 3 frame and 2 glass colours (see page 14 for details).
- Toughened safety glass to BS6206A.
- Suitable for Hifi and Video applications.
- An AV Plus version is also available, incorporating cable management and carpet glide feet (optional additional shelf facility not available on AV Plus).

## **LOAD SPECIFICATIONS**

Total shared load capacity 100kgs

Maximum load capacity per shelf 75kgs

Total shared load capacity with 125kgs optional shelf

ATACAMA EQUINOX RANGE

An additional shelf can be added if more capacity is required