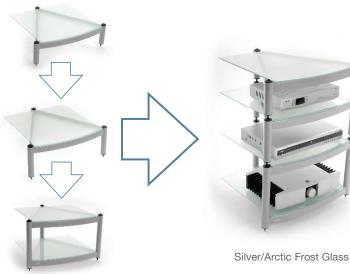

## **EQUINOX RANGE** SERIES

This multi-award winning range of equipment racks combines high performance, practicality and good looks as well as a flexible approach to rack design.

## **EQUINOX HI-FI**

- Modular design, with 2 choices of extra shelving height.
- Each module is isolated via spikes.
- Suitable for both Hifi and AV use.
- Toughened safety glass to BS6206A standard.
- Up to 3 additional shelves can be utilised.
- A choice of 3 frame and 2 glass colours (see page 14 for details)