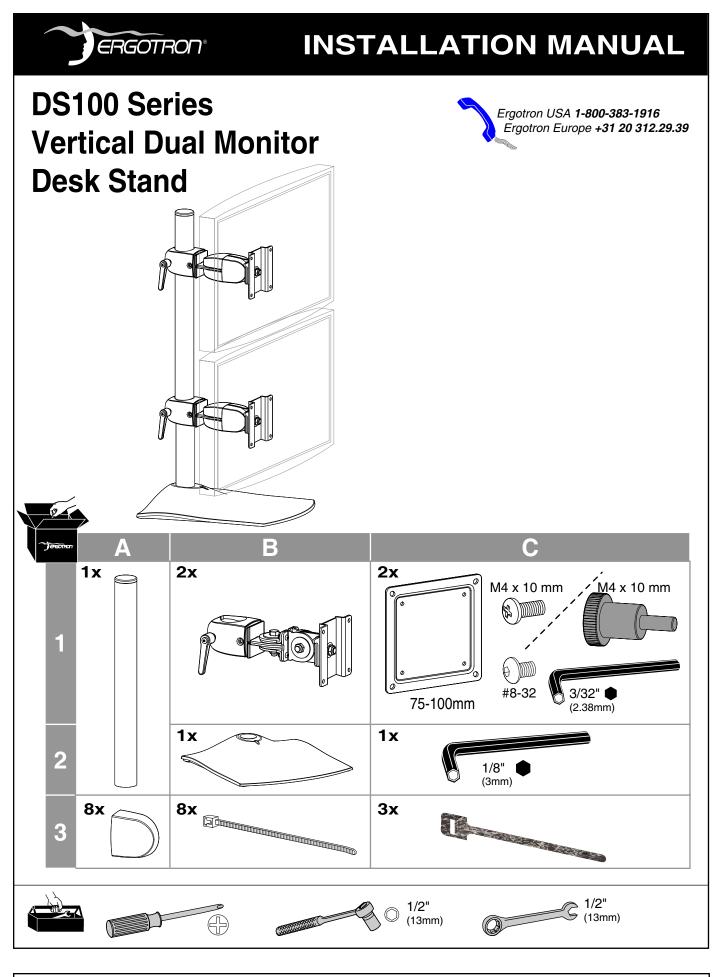

## **OVERVIEW**

Adjustment Justering

Justierung

Ajustement

Regolanzione

Bijstelling

Ajuste

Ergotron's DS100 Series Pivots are factory-set to provide positive pivot control and a smooth moving force throughout the entire pivot range of motion. To customize your installation, you will evaluate the operation of each Pivot function by moving the monitor through its full range of movement. If excessive force is required to pivot the monitor or if the monitor does not stay in the desired position, pivot adjustment is required. Adjust for a controlled motion of the monitor over the entire range of travel. Specific adjustment procedures for each function are found on the following page.





## **TROUBLE SHOOTING**



| Symptom