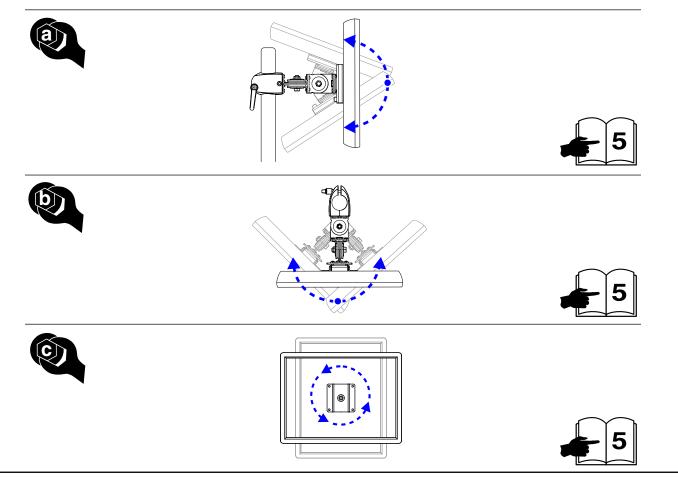

## **OVERVIEW**

Adjustment Justering

Justierung

Ajustement

Regolanzione

Bijstelling

Ajuste

Ergotron's DS100 Series Pivots are factory-set to provide positive pivot control and a smooth moving force throughout the entire pivot range of motion. To customize your installation, you will evaluate the operation of each Pivot function by moving the monitor through its full range of movement. If excessive force is required to pivot the monitor or if the monitor does not stay in the desired position, pivot adjustment is required. Adjust for a controlled motion of the monitor over the entire range of travel. Specific adjustment procedures for each function are found on the following page.