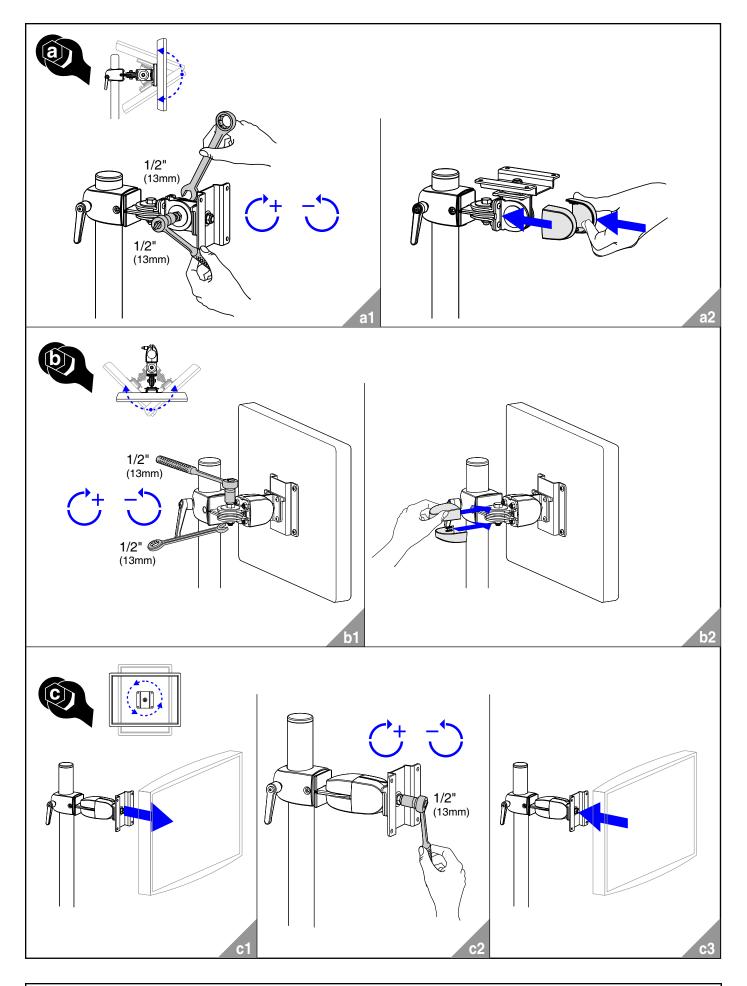

## **OVERVIEW**

Adjustment Justering

Justierung

Ajustement

Regolanzione

Bijstelling

Ajuste

Ergotron's DS100 Series Pivots are factory-set to provide positive pivot control and a smooth moving force throughout the entire pivot range of motion. To customize your installation, you will evaluate the operation of each Pivot function by moving the monitor through its full range of movement. If excessive force is required to pivot the monitor or if the monitor does not stay in the desired position, pivot adjustment is required. Adjust for a controlled motion of the monitor over the entire range of travel. Specific adjustment procedures for each function are found on the following page.