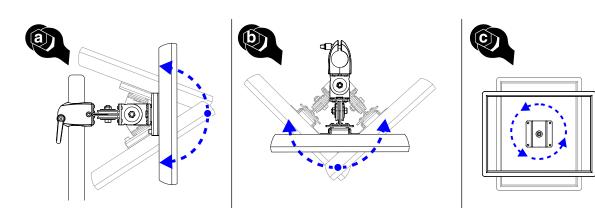

## **OVERVIEW**

Adjustment Justering

Justierung

Ajustement

Regolanzione

Bijstelling

Ajuste

Ergotron's DS100 Series Pivots are factory-set to provide positive pivot control and a smooth moving force throughout the entire pivot range of motion. To customize your installation, you will evaluate the operation of each Pivot function by moving the monitor through its full range of movement. If excessive force is required to pivot the monitor or if the monitor does not stay in the desired position, pivot adjustment is required. Adjust for a controlled motion of the monitor over the entire range of travel. Specific adjustment procedures for each function are found on the following page.