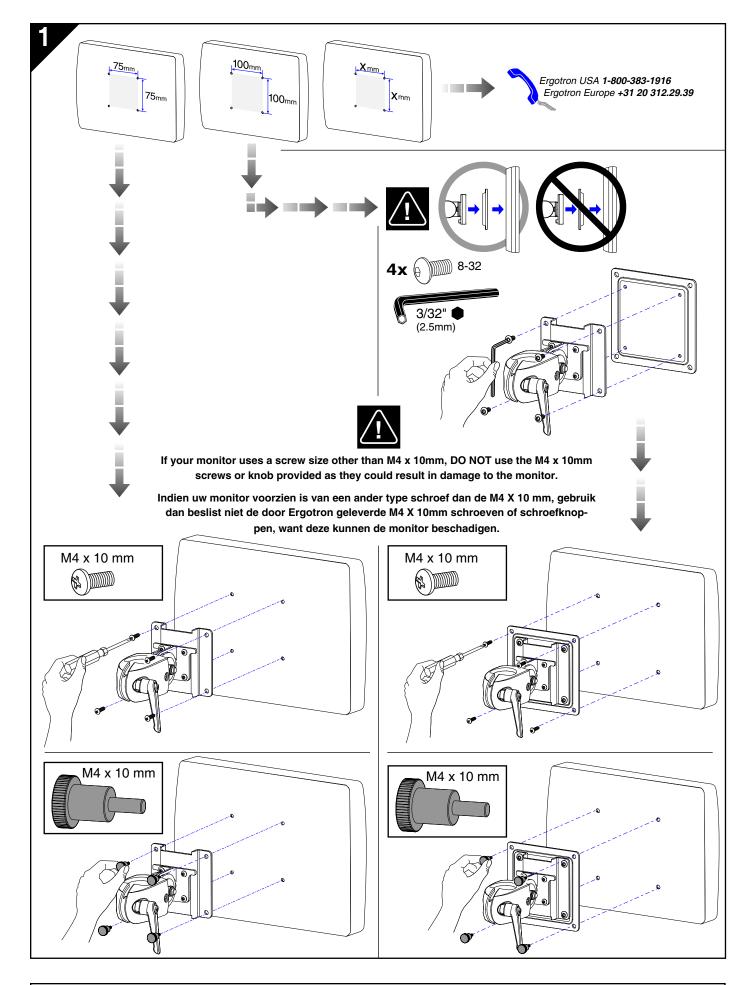

## **OVERVIEW**

Adjustment Justering

Justierung

Ajustement

Regolanzione

Bijstelling

Ajuste

Ergotron's DS100 Series Pivots are factory-set to provide positive pivot control and a smooth moving force throughout the entire pivot range of motion. To customize your installation, you will evaluate the operation of each Pivot function by moving the monitor through its full range of movement. If excessive force is required to pivot the monitor or if the monitor does not stay in the desired position, pivot adjustment is required. Adjust for a controlled motion of the monitor over the entire range of travel. Specific adjustment procedures for each function are found on the following page.





## **TROUBLE SHOOTING**



| Symptom