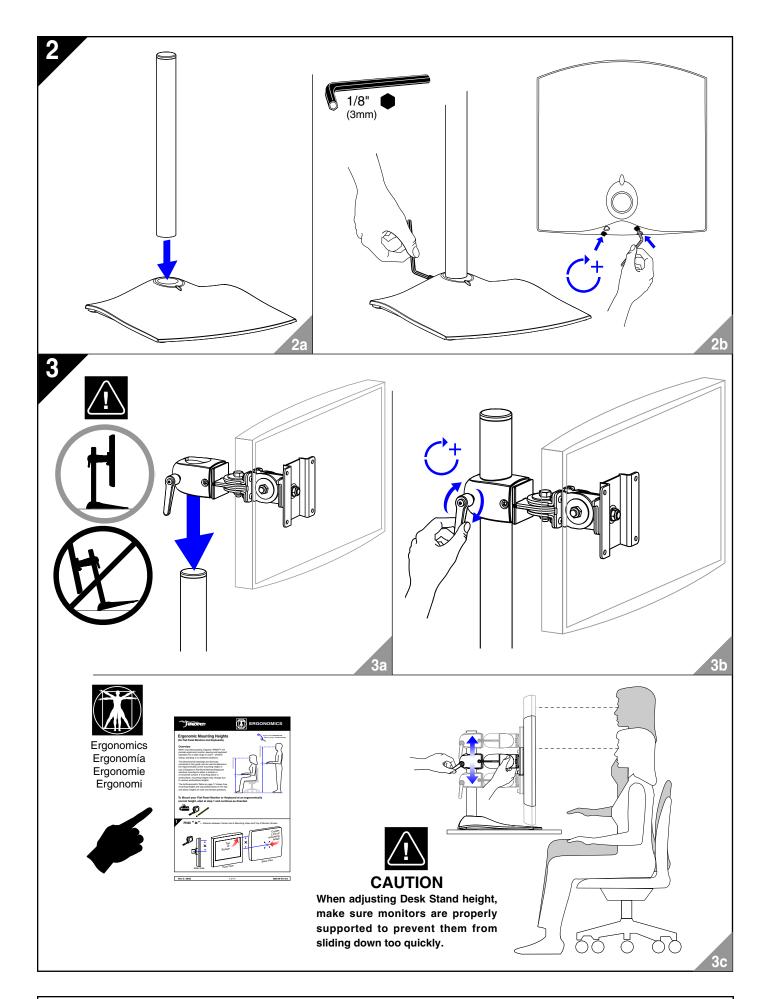

## **OVERVIEW**

Adjustment Justering

Justierung

Ajustement

Regolanzione

Bijstelling

Ajuste

Ergotron's DS100 Series Pivots are factory-set to provide positive pivot control and a smooth moving force throughout the entire pivot range of motion. To customize your installation, you will evaluate the operation of each Pivot function by moving the monitor through its full range of movement. If excessive force is required to pivot the monitor or if the monitor does not stay in the desired position, pivot adjustment is required. Adjust for a controlled motion of the monitor over the entire range of travel. Specific adjustment procedures for each function are found on the following page.





## **TROUBLE SHOOTING**



| Symptom