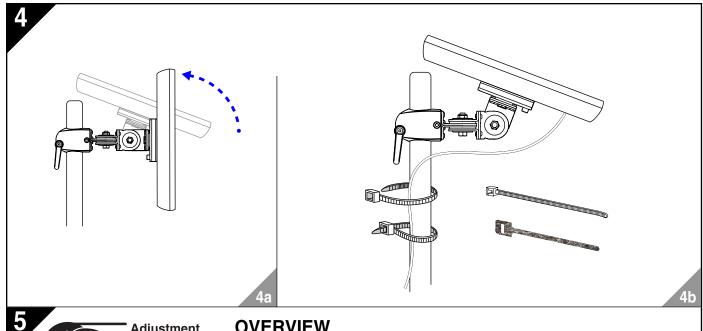

## **OVERVIEW**

Adjustment Justering

Justierung

Ajustement

Regolanzione

Bijstelling

Ajuste

Ergotron's DS100 Series Pivots are factory-set to provide positive pivot control and a smooth moving force throughout the entire pivot range of motion. To customize your installation, you will evaluate the operation of each Pivot function by moving the monitor through its full range of movement. If excessive force is required to pivot the monitor or if the monitor does not stay in the desired position, pivot adjustment is required. Adjust for a controlled motion of the monitor over the entire range of travel. Specific adjustment procedures for each function are found on the following page.