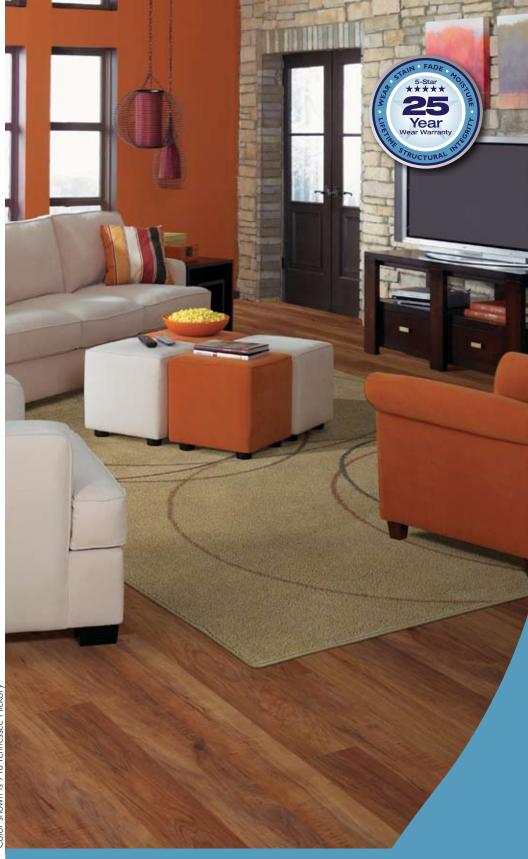

Americana Collection — SL204

The Americana Collection showcases five distinctive wood species from ash to Brazilian Cherry.

This Shaw product is made in the USA.

This Shaw product can be installed above, on or below ground level.

25-Year limited residential wear, stain, fade and moisture resistance warranty. This Shaw laminate is warranted not to stain or wear through, will not fade as a result

This Shaw laminate features micro-beveled edges that will enhance and define each plank.

of direct sunlight or artificial light and will resist water damage under normal use conditions for 25 years.