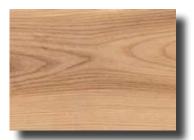

# Shaw

Where Great Floors Begin

LAMINATE COLORS

color 234 trinity ash

color 2 | 8 georgia pecan

color 748 tennessee hickory

color 773 figured maple

color 828 brazilian cherry

Americana Collection — SL204

The Americana Collection showcases five distinctive wood species from ash to Brazilian Cherry.