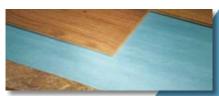

## **Underlayment Options**

Shaw offers a complete series of quality underlayment options that will accommodate any installation requirement. All options are for use over concrete or wood substrates on all grades of approved subflooring. All options provide a moisture barrier to protect your floor.

# SofSound 3 in 1 Sound Absorbing Underlayment | SLSOF

- Ultra dense needle punch construction provides optimum thickness for comfort, stability and installation system support
- Superior sound absorption

Shaw 2 in 1 Foam Underlayment | SL2N1

- Closed cell foam construction
- "Just right" thickness for comfort and stability
- Aids in sound absorption