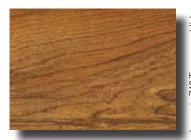

# Shaw

Where Great Floors Begin

LAMINATE COLORS

color 234 trinity ash

color 2 | 8 georgia pecan

color 748 tennessee hickory

color 773 figured maple

color 828 brazilian cherry

Americana Collection — SL204

The Americana Collection showcases five distinctive wood species from ash to Brazilian Cherry.