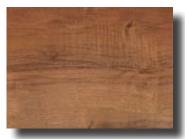

# Shaw

Where Great Floors Begin

LAMINATE COLORS

color 234 trinity ash

color 2 | 8 georgia pecan

color 748 tennessee hickory

color 773 figured maple

color 828 brazilian cherry

Americana Collection — SL204

The Americana Collection showcases five distinctive wood species from ash to Brazilian Cherry.