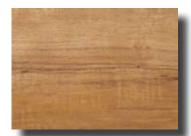

# Shaw

Where Great Floors Begin

LAMINATE COLORS

color 234 trinity ash

color 2 | 8 georgia pecan

color 748 tennessee hickory

color 773 figured maple

color 828 brazilian cherry

Americana Collection — SL204

The Americana Collection showcases five distinctive wood species from ash to Brazilian Cherry.