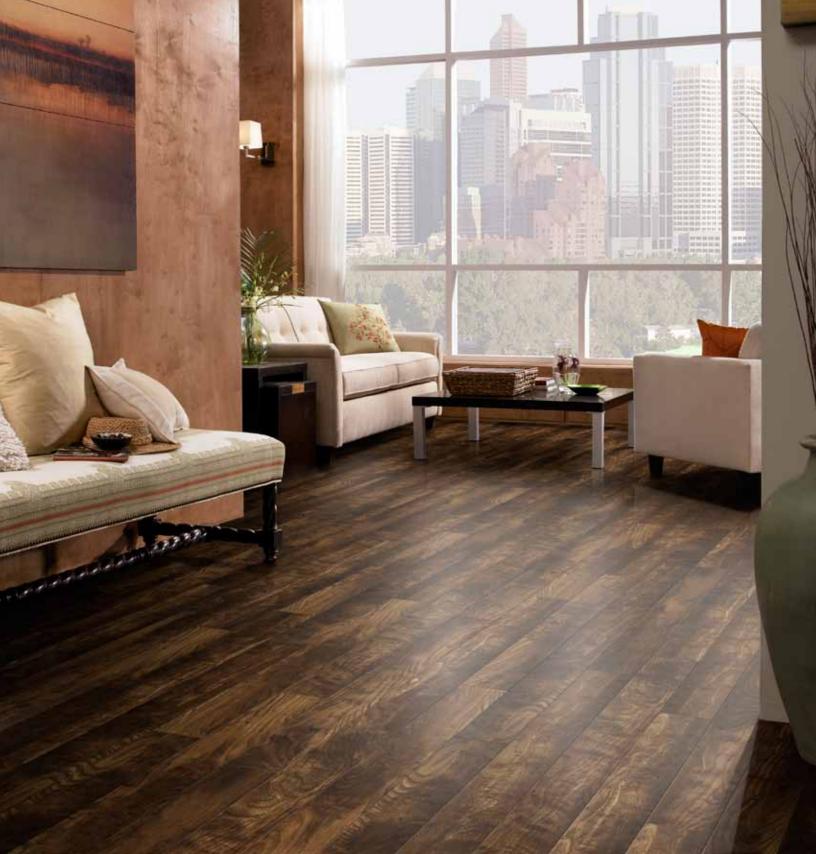

## Plaza Collection

#### Plaza with OptiGuard finish.

OptiGuard is an exceptionally high-gloss, forgiving laminate finish that dramatically increases detail, realism, and beauty!

#### Plaza

- An Anderson visual: Very realistic look, with exotic graining and colorations. The extreme gloss highlights and magnifies the graining, allowing it to show through.
- Realistic look: The clarity of the OptiGuard finish makes possible the most dynamic design, color, and realism—so Plaza is brimming with rich detail and unique colors.
- Realistic feel: 12mm thickness creates a floor that "walks" more like hardwood.
- 5-Year Limited Light Commercial Warranty