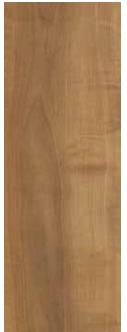

Shaw Industries, Inc. PO Drawer 2128, Mail Drop 02601 Dalton, GA 30722-2128 1-800-441-7429

# Skyview Lake

### **Features**

Introducing Shaw's Domestic Luminiere Crystal Lake Collection

Skyview Lake's rippling color and grain create the staccato movement of our appealing pear visual. Wispy horizontal strokes intersect the fine linear grain, and small glowing areas call to mind the Northern Lights..

- 5" wide planks
- Extraordinary clarity and mirror-like finish
- 25-year limited wear warranty
- 5-year light commercial warranty

Shaw's Luminiere laminate products are made with OptiCore™ core board that's strong, stable and moisture resistant

#### The Luminiere™ Look

Luminiere™ is a durable, innovative finish that gives superior visual clarity to laminate floors.

## Colors







613 Union Grove Pear

777 Rimrock Pear

# **Specifications**

| Skyview Lake           | SL933                            |
|------------------------|----------------------------------|
| Board Size             | $5^{7}/16'' \times 47^{11}/16''$ |
| Board Thickness        | 5/16''                           |
| Planks Per Carton      | 14                               |
| Square Feet Per Carton | 25.19                            |



This Shaw Laminate is warranted not to stain or wear through, will not fade as a result of direct sunlight or artificial light and will resist water damage under normal use conditions for 25 years.



This product is made with  $\mathsf{OptiCore}^\mathsf{TM}$  -Shaw's laminate coreboard that's strong, stable and moisture resistant.



The high-gloss, forg