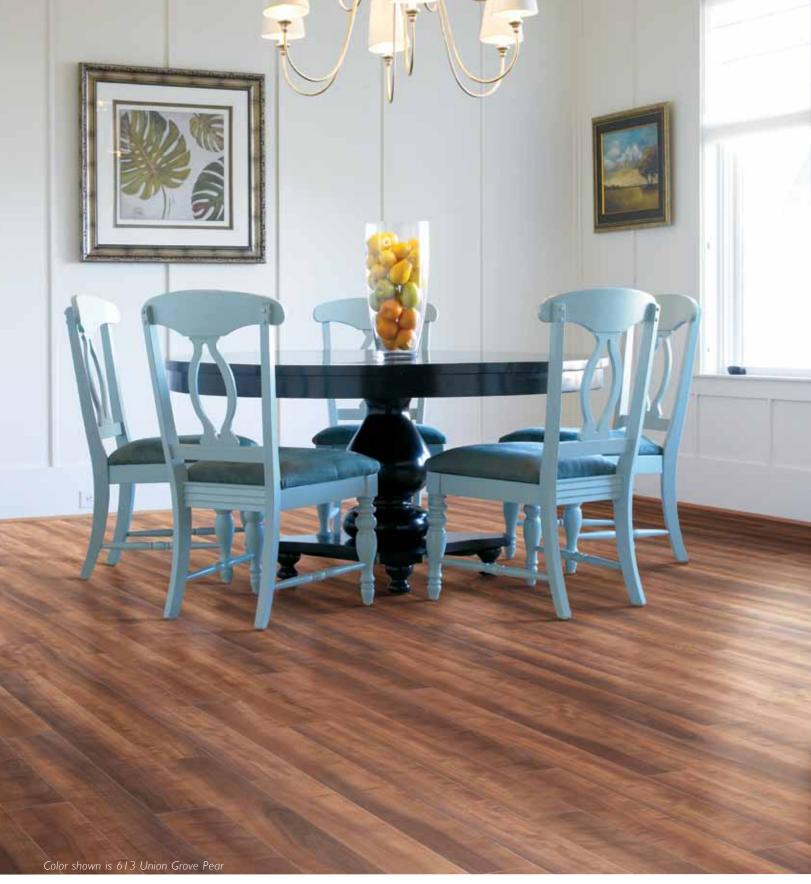

# Skyview Lake

### **Features**

Introducing Shaw's Domestic Luminiere Crystal Lake Collection

Skyview Lake's rippling color and grain create the staccato movement of our appealing pear visual. Wispy horizontal strokes intersect the fine linear grain, and small glowing areas call to mind the Northern Lights..

- 5" wide planks
- Extraordinary clarity and mirror-like finish
- 25-year limited wear warranty
- 5-year light commercial warranty

Shaw's Luminiere laminate products are made with OptiCore™ core board that's strong, stable and moisture resistant