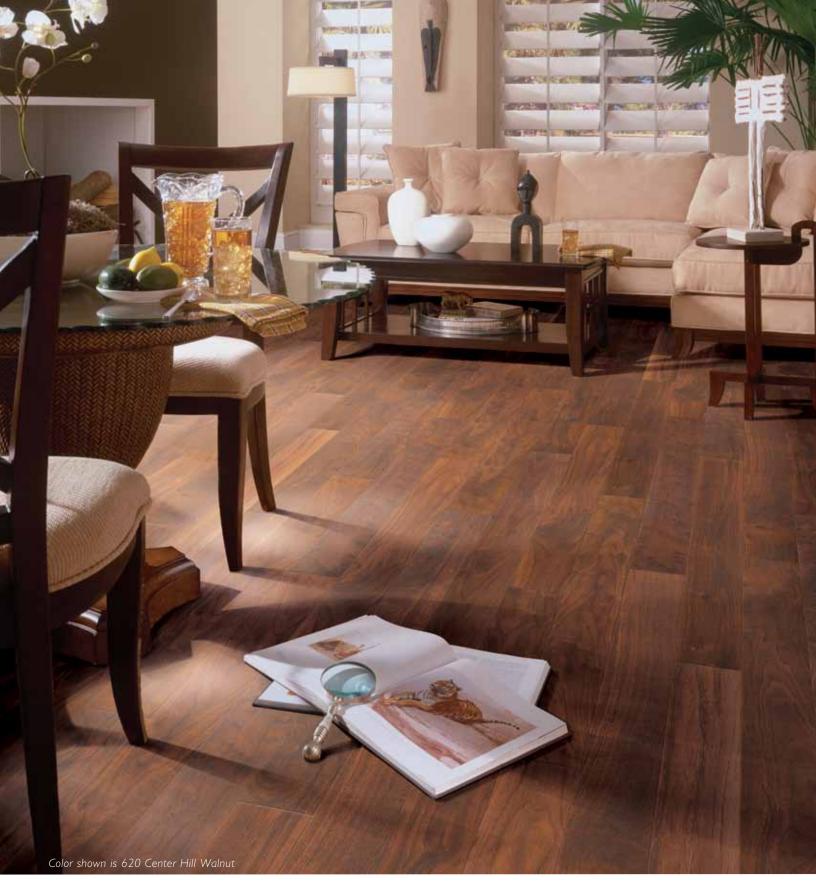

### Introducing Shaw's Domestic Luminiere Crystal Lake Collection

Fountainhead Lake, walnut's time-honored richness offers a comfortable, classic—and distinctly upscale—look for fashionable rooms. The dusky grain swirls rhythmically, while Shaw's Luminiere finish adds a lustrous glow.

# Fountainhead Lake