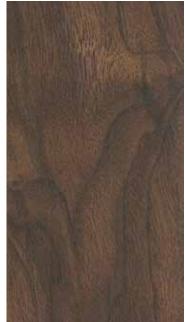

never forget. $^{\textcircled{R}}$ 



## Features

### Introducing Shaw's Domestic Luminiere Crystal Lake Collection

Fountainhead Lake, walnut's time-honored richness offers a comfortable, classic—and distinctly upscale—look for fashionable rooms. The dusky grain swirls rhythmically, while Shaw's Luminiere finish adds a lustrous glow.

- 5" wide planks
- Extraordinary clarity and mirror-like finish
- 25-year limited wear warranty
- 5-year llight commercial warranty

Shaw's Luminiere laminate products are made with OptiCore  $^{\rm TM}$  — core board that's strong, stable and moisture resistant

### The Luminiere™ Look

Luminiere $^{\scriptscriptstyle \mathsf{T}}$  is a durable, innovative finish that gives superior visual clarity to laminate floors.

# Colors



620 Center Hill Walnut



925 Mineral Springs Walnut

# Fountainhead Lake

### **Specifications**

| Fountainhead Lake      | SL934                                      |
|------------------------|--------------------------------------------|
| Board Size             | 5 <sup>7</sup> /16"x 47 <sup>11</sup> /16" |
| Board Thickness        | 5/16''                                     |
| Planks Per Carton      | 14                                         |
| Square Feet Per Carton | 25.19                                      |



This Shaw Laminate is warranted not to stain or wear through, will not fade as a result of direct sunlight or artificial light and will resist water damage under normal use conditions for 25 years.



Loc NPlace

This product is made with OptiCore  ${}^{\rm TM}$  - Shaw's laminate coreboar