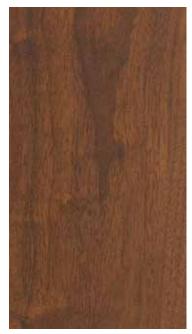

GREEN. It's something we never forget. $^{\textcircled{R}}$ 



## Features

### Introducing Shaw's Domestic Luminiere Crystal Lake Collection

Fountainhead Lake, walnut's time-honored richness offers a comfortable, classic—and distinctly upscale—look for fashionable rooms. The dusky grain swirls rhythmically, while Shaw's Luminiere finish adds a lustrous glow.

- 5" wide planks
- Extraordinary clarity and mirror-like finish
- 25-year limited wear warranty
- 5-year llight commercial warranty

Shaw's Luminiere laminate products are made with OptiCore  $^{\rm TM}$  — core board that's strong, stable and moisture resistant

### The Luminiere™ Look

Luminiere $^{\scriptscriptstyle \mathsf{T}}$  is a durable, innovative finish that gives superior visual clarity to laminate floors.

# Colors



620 Center Hill Walnut



925 Mineral Springs Walnut

# Fountainhead Lake

### **Specifications**

| Fountainhead Lake      | SL934                                      |
|------------------------|--------------------------------------------|
| Board Size             | 5 <sup>7</sup> /16"x 47 <sup>11</sup> /16" |
| Board Thickness        | 5/16''                                     |
| Planks Per Carton      | 14                                         |
| Square Feet Per Carton | 25.19                                      |



This Shaw Laminate is warranted not to stain or wear through, will not fade as a result of direct sunlight or artificial light and will resist water damage under normal use conditions for 25 years.



Loc NPlace

This product is made with OptiCore  ${}^{\rm TM}$