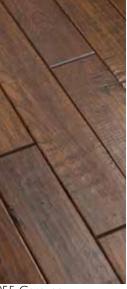

141 Prairie—An antique, blackened effect sets off undertones of rich sorrel.

229 Trail—Golden, mellow blonde makes a striking contrast to the cascading grain.

955 Caravan—A warm, medium brown is punctuated by the grain's active movement.

## Colors

229 Trail

955 Caravan