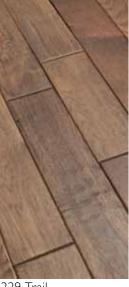

Color shown is 229 Trail

Shaw Industries, Inc. PO Drawer 2128, Mail Drop 02601 Dalton, GA 30722-2128 1-800-441-7429

141 Prairie—An antique, blackened effect sets off undertones of rich sorrel.

229 Trail—Golden, mellow blonde makes a striking contrast to the cascading grain.

955 Caravan—A warm, medium brown is punctuated by the grain's active movement.

## Colors

229 Trail

955 Caravan