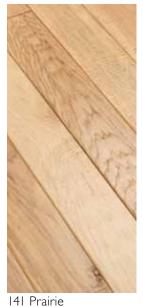

141 Prairie—An antique, blackened effect sets off undertones of rich sorrel.

229 Trail—Golden, mellow blonde makes a striking contrast to the cascading grain.

955 Caravan—A warm, medium brown is punctuated by the grain's active movement.

## Colors

229 Trail

955 Caravan