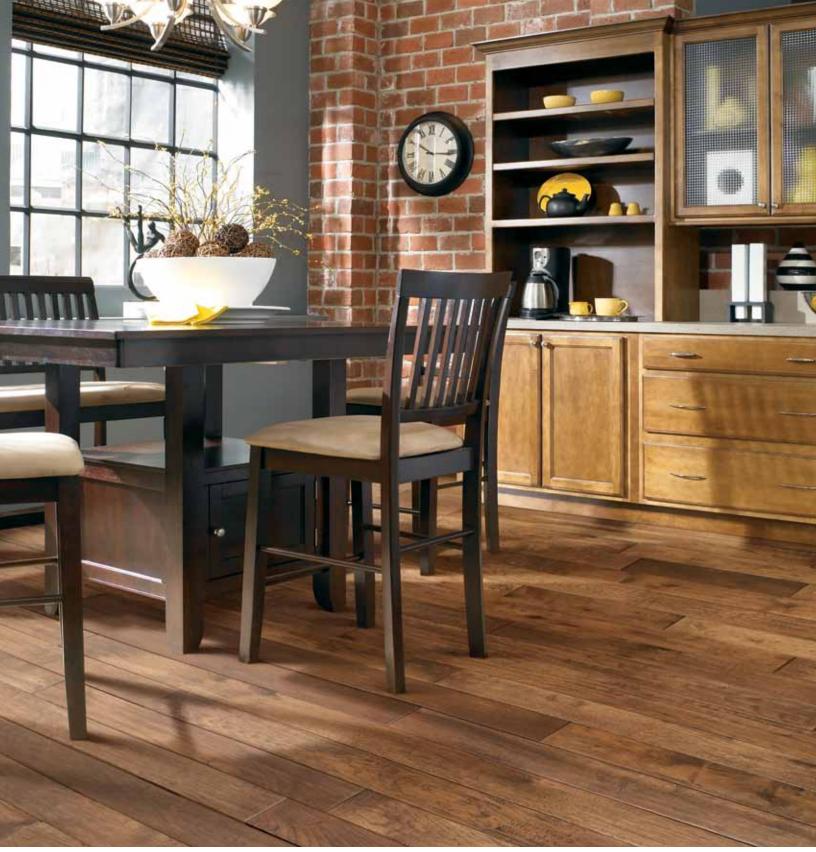

## **Features**

In handsome 4" solid hickory, the Chimney Rock collection is inviting and warm. A head turner, it offers styles that warm up a room with dramatic texture and color.

Three rich colors are full of character, depth, and highlights that play up the exciting contrasts of the hickory grain.

Color shown is 229 Trail

Shaw Industries, Inc. PO Drawer 2128, Mail Drop 02601 Dalton, GA 30722-2128 1-800-441-7429