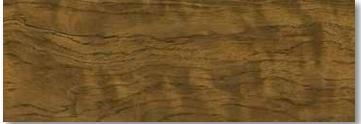

Color shown is 922 San Sebastian Rosewood

This Shaw product features Shaw's Luminiere  ${}^{{\ensuremath{\mathsf{TM}}}}$  , a very special finish that gives superior visual clarity and scuff resistance to fine laminate flooring.

## **Features**

Presenting the richly hued look of exotic rosewood, Peruvian Vue is dramatic and dark-veined. Its undulating deep-brown-to-red color appears striated, like lustrous moire fabric. Shaw's glossy Luminiere finish highlights the pronounced grain for a glowing effect. A beautiful and sophisticated style.

Luminiere<sup>™</sup>...it's crystal clear.

Exotic rosewood is on the endangered species list, so getting the look without tropical deforestation makes Peruvian Vue a wonderful choice.

- 5 7/16"-wide planks ٠
- 25-Year Limited Wear Warranty
- 5-Year Limited Light Commercial Warranty