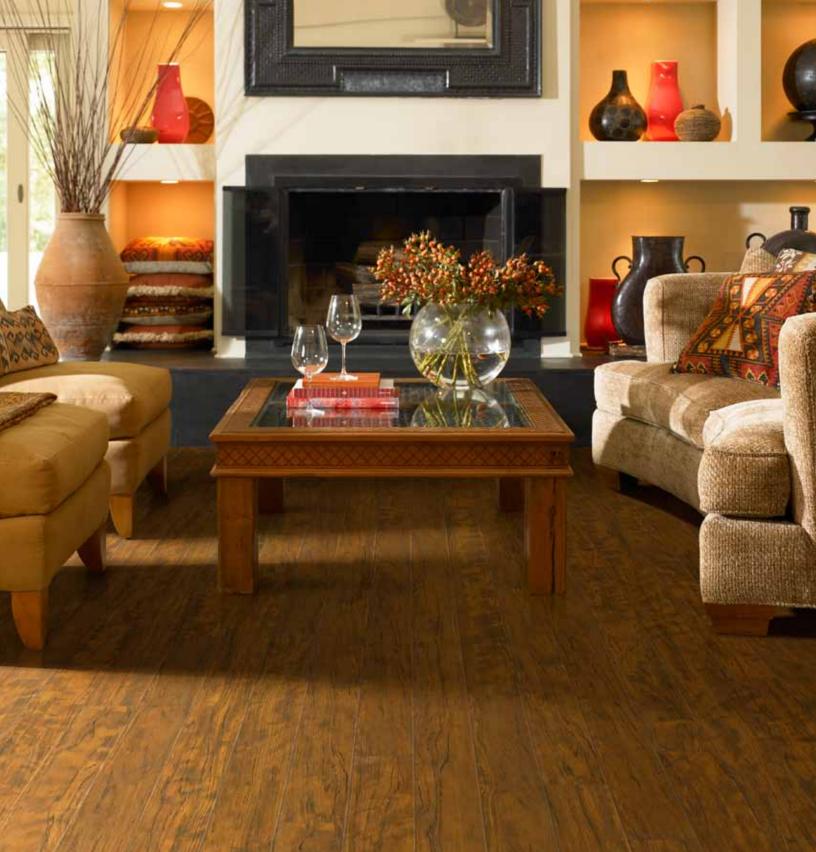

Color shown is 922 San Sebastian Rosewood

This Shaw product features Shaw's Luminiere  ${}^{{\ensuremath{\mathsf{TM}}}}$  , a very special finish that gives superior visual clarity and scuff resistance to fine laminate flooring.

## **Features**

Presenting the richly hued look of exotic rosewood, Peruvian Vue is dramatic and dark-veined. Its undulating deep-brown-to-red color appears striated, like lustrous moire fabric. Shaw's glossy Luminiere finish highlights the pronounced grain for a glowing effect. A beautiful and sophisticated style.

Luminiere<sup>™</sup>...it's crystal clear.

Exotic rosewood is on the endangered species list, so getting the look without tropical deforestation makes Peruvian Vue a wonderful choice.

- 5 7/16"-wide planks ٠
- 25-Year Limited Wear Warranty
- 5-Year Limited Light Commercial Warranty